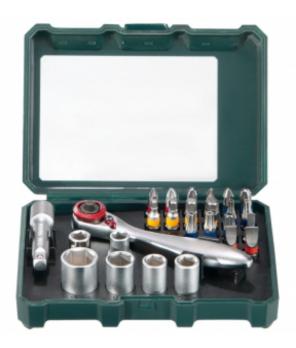

## Bit and ratchet set "SP", 26 pieces (626701000)

- Consisting of: S 2 bits
- L= 25 mm (18 pcs): one each of PH 1, PH 2, PH 3; PZ 1, PZ 2, PZ 3; H 3, H 4, H 5, H 6; T 10, T 15, T 20, T 25, T 30; SL 4, SL 5.5, SL 6.5
- Socket wrench (6 pcs): one each of 1/4", 6 mm, 7 mm, 8 mm, 10 mm, 13 mm
- 1 x extension, 1 x ratchet
- Bits made of chrome vanadium steel (S2 quality); bits with colour coding: for faster and simpler detection of the suitable bit; high-quality ratchet; socket wrench made of chrome vanadium steel; high-quality, robust box in special Metabo design, with extendable Euro hole hanger; attractive sales display