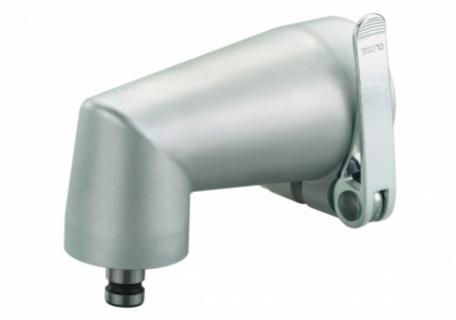

## Quick change angle adapter "Quick" (627242000)

- Quick and comfortable fixing of angle adapter without tools
- Quick spindle for fixing the quick change angle adapter 6.27240 and bit holder 6.27241
- Magnetic bit holder with 1/4" (6.35 mm) hexagonal shank
- Suitable for clockwise and anti-clockwise rotation
- Suitable for cordless machines up to a maximum of 110 Nm
- Suitable for Metabo BS 14,4 LT Quick (up to year of construction 01/2013), BS 18 LTX Quick, BS 18 LTX BL Quick, BE 1300 Quick, BE 75 Quick