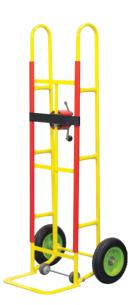

## FTR119S\* FRIDGE

LOAD CAPACITY: 200kg TROLLEY SIZE: 1500 x 425mm TOE PLATE SIZE: 275 x 425mm TYRE SIZE: 2.50-6 WHEEL TYPE: Puncture Proof

## FTR128S\* FRIDGE

LOAD CAPACITY: 200kg TROLLEY SIZE: 1500 x 425mm TOE PLATE SIZE: 275 x 425mm TYRE SIZE: 4.10/3.50-4 WHEEL TYPE: Puncture Proof