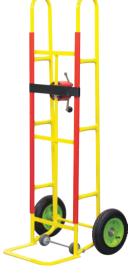

#### FTR120S\* FRIDGE

LOAD CAPACITY: 300kg TROLLEY SIZE: 1500 x 425mm TOE PLATE SIZE: 275 x 425mm TYRE SIZE: 2.50-6 WHEEL TYPE: Pneumatic

UP TO BOOKG

## FTR129S\* FRIDGE

LOAD CAPACITY: 300kg TROLLEY SIZE: 1500 x 425mm TOE PLATE SIZE: 275 x 425mm TYRE SIZE: 4.10/3.50-4 WHEEL TYPE: Pneumatic

RTR116 AVAILABLE AS REPLACEMENT PART

FITS MOST RICHMOND HAND TROLLEYS