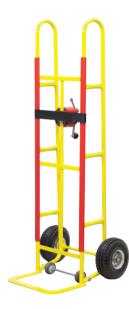

## FTR119S\* FRIDGE

LOAD CAPACITY: 200kg TROLLEY SIZE: 1500 x 425mm TOE PLATE SIZE: 275 x 425mm TYRE SIZE: 2.50-6 WHEEL TYPE: Puncture Proof

## FTR128S\* FRIDGE

LOAD CAPACITY: 200kg TROLLEY SIZE: 1500 x 425mm TOE PLATE SIZE: 275 x 425mm TYRE SIZE: 4.10/3.50-4 WHEEL TYPE: Puncture Proof