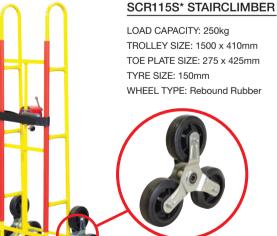

RSR001

ALL 1500mm REFRIGERATOR & STAIRCLIMBER TROLLEYS SUPPLIED WITH FIXING RATCHET STRAP