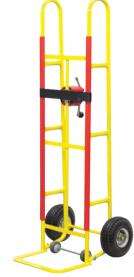

## FTR119S\* FRIDGE

LOAD CAPACITY: 200kg TROLLEY SIZE: 1500 x 425mm TOE PLATE SIZE: 275 x 425mm TYRE SIZE: 2.50-6 WHEEL TYPE: Puncture Proof

## FTR128S\* FRIDGE

LOAD CAPACITY: 200kg TROLLEY SIZE: 1500 x 425mm TOE PLATE SIZE: 275 x 425mm TYRE SIZE: 4.10/3.50-4 WHEEL TYPE: Puncture Proof