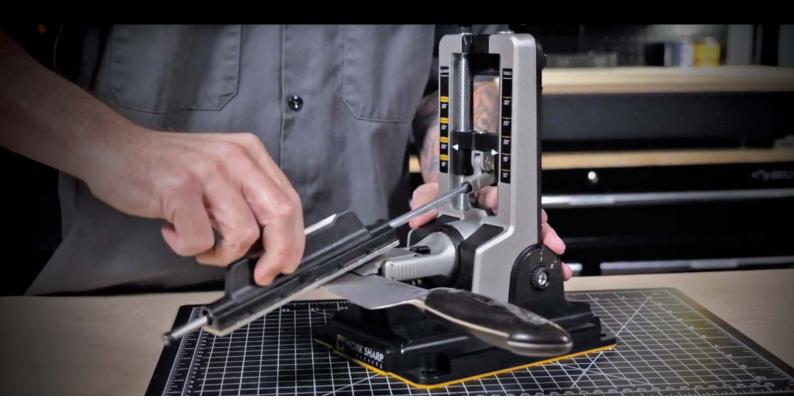

## NEW RELEASE PRECISION ADJUST PRO KNIFE SHARPENER

The Professional Precision Adjust™ is a complete angle adjustable knife sharpening system using metal construction, a digital angle indicator, and seven abrasive grits to bring rigidity, repeatability, and precision to your knife sharpening needs. The sharpening angle easily adjusts from 15° to 30° using a digital angle indicator to accurately and repeatably set your sharpening angle. The 1" x 6" abrasives include a full assortment: 220, 320, 400, 600, and 800 grit diamond, a ceramic honing plate, and a leather strop that polishes your edge to mirror sharp. The abrasives are easily interchanged using a common handle, which includes a ceramic rod for honing serrations. The innovative V-Block Clamp™ quickly, securely, & repeatably secures your knife. The weighted base provides a safe and stable platform that allows rotating the knife without removing the knife or clamp. The included small knife table attachment allows you to sharpen small pen knives down to a 15° angle.

- Professional-level sharpener with metal construction
- Includes seven (7) abrasive grits: 220, 320, 400, 600, and 800 diamond, Fine Ceramic, Leather Strop
- Adjustable Angle from 15-30 degrees with included digital angle indicator.
- Small knife table attachment allows sharpening small 'pen knives' to angles as low as 15°
- Abrasives are user replaceable
- Sharpens Kitchen Knives, Pocket Knives, Hunting Knives, and Outdoor Knives.
- · 3-Year Warranty