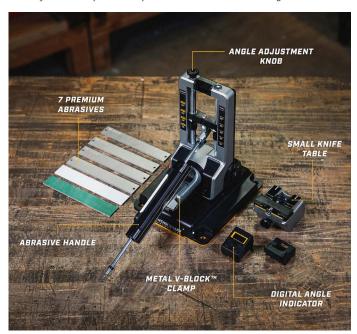

## NEW RELEASE PRECISION ADJUST PRO KNIFE SHARPENER

The Professional Precision Adjust™ is a complete angle adjustable knife sharpening system using metal construction, a digital angle indicator, and seven abrasive grits to bring rigidity, repeatability, and precision to your knife sharpening needs. The sharpening angle easily adjusts from 15° to 30° using a digital angle indicator to accurately and repeatably set your sharpening angle. The 1" x 6" abrasives include a full assortment: 220, 320, 400, 600, and 800 grit diamond, a ceramic honing plate, and a leather strop that polishes your edge to mirror sharp. The abrasives are easily interchanged using a common handle, which includes a ceramic rod for honing serrations. The innovative V-Block Clamp™ quickly, securely, & repeatably secures your knife. The weighted base provides a safe and stable platform that allows rotating the knife without removing the knife or clamp. The included small knife table attachment allows you to sharpen small pen knives down to a 15° angle.

- Professional-level sharpener with metal construction
- Includes seven (7) abrasive grits: 220, 320, 400, 600, and 800 diamond, Fine Ceramic, Leather Strop
- Adjustable Angle from 15-30 degrees with included digital angle indicator.
- Small knife table attachment allows sharpening small 'pen knives' to angles as low as 15°
- Abrasives are user replaceable
- Sharpens Kitchen Knives, Pocket Knives, Hunting Knives, and Outdoor Knives.
- · 3-Year Warranty

7 Premium abrasive grit panels included

15° - 30° Angle adjustment. Angles can be adjusted as precisely as 0.5° with the Digital Angle Indicator

| Part No.     | List Price<br>Ex.GST | Wholesale Price<br>Ex. GST |
|--------------|----------------------|----------------------------|
| WSBCHPAJ-PRO | \$640.00             | \$384.00                   |