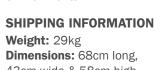

#### **POWDER COATED EXTERIOR PANELS**

Powder coated panels for long-lasting performance to resist harsh workshop environments.

43cm wide & 58cm high.