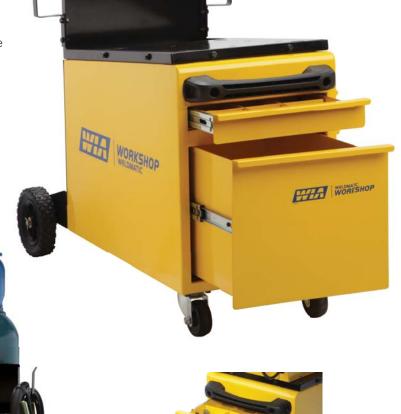

### **EASY SLIDING** STORAGE DRAWERS

With two drawers, the deep drawer is perfect for storing your welding helmet and gloves, while the top partitioned tray allows for easy storage and organisation of tips and nozzles. Weldmatic

190, gas cylinder and other accessories not included.

ETH WORKSNOW