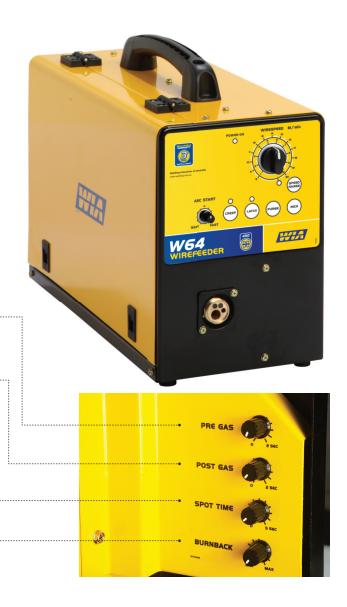

## **CREEP START MODE**

Provides slow wire speed until weld starts - ideal for aluminium starts.

## PURGE

Allows gas line to be purged, without feeding wire.

## INCH

Allows wire to be fed without wasting gas.

## PRE GAS

Allows gas to flow before weld starts.

#### POST GAS

Allows gas to continue flowing after weld has finished.

·----

#### SPOT TIME

Provides short weld times for repetitive spot welds.

#### BURNBACK

HOBART

//// Miller

Controls how far the wire burns back to the tip on completion of the welding operation.

| SUPPLY<br>VOLTAGE                       | RATED<br>SUPPLY<br>CURRENT | CIRCUIT<br>BREAKER<br>CURRENT | PRE-GAS<br>RANGE | START SPEED                    | SPOOL<br>SIZES | WIRE SPEED<br>RANGE                                                                    | WIRE<br>SIZE RANGE           |
|-----------------------------------------|----------------------------|-------------------------------|------------------|--------------------------------|----------------|----------------------------------------------------------------------------------------|------------------------------|
| 32 Vac -<br>(from<br>welding<br>source) | 5 Amps                     | 5 Amps                        | 0 - 2<br>Seconds | Start or creep<br>(switchable) | 5kg,<br>15kg   | 0 - 10 metres per min<br>low speed range<br>8 - 20 mentres per min<br>high speed range | 0.6mm -<br>1.6mm<br>diameter |