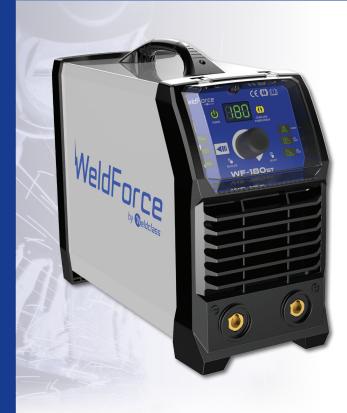

# **WF-180**sT

STICK

Compact, Robust & Lightweight

**LCD** Digital Meter

Generator Friendly

Earth Lead 4m

Large Carry Bag

Stick Lead 4m

**Shoulder Strap** 

Long 3m Power Lead

Cable Strap

#### **Specifications**

| Description                            | Details                               |  |
|----------------------------------------|---------------------------------------|--|
| Dimensions (incl. handle)              | 290L x W135 x H270 mm                 |  |
| Standard                               | AS 60974.1                            |  |
| Power Supply                           | 240V 1-Phase                          |  |
| Open Circuit Voltage                   | 75V (VRD on 13.5V)                    |  |
| Output Cable Terminals                 | 35-50 (large)                         |  |
| Welding Current Output                 | 10A – 180A                            |  |
| Duty Cycle (MMA)                       | 180A @ 18%<br>99A @ 60%<br>76A @ 100% |  |
| MMA Electrode Size / Capacity          | 1.6 – 3.2mm                           |  |
| TIG Tungsten Electrode Size / Capacity | 1.6 - 2.4mm                           |  |