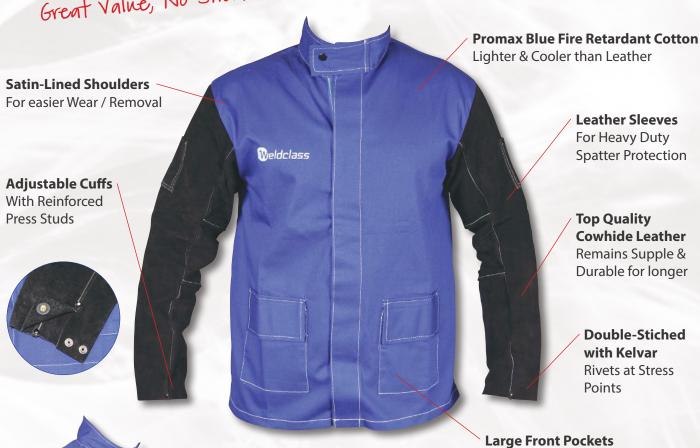

## made with attention to detail... Great Value, No Shortcuts!

Wide Velcro Style Strip For firm closure (no studs **Stand-Up Collar** With adjustable Flap for Full Closure & Protection

With Flap & Velcro Style Closure

| Technical Data     |                                                                                                                                                                                                                                          |  |  |
|--------------------|------------------------------------------------------------------------------------------------------------------------------------------------------------------------------------------------------------------------------------------|--|--|
| Material - Body    | Promax Blue fire-retardant treated cotton<br>100% cotton for comfort & durability<br>Tested/Conforms to: EN340, EN ISO 11612, EN ISO 11611, ISO 15025 Limited Flame<br>spread, ASTM D6413-11 Flammability test, ASTM D1424 Tear strength |  |  |
| Material - Sleeves | A-grade top quality Cowhide leather, remains supple and durable for longer                                                                                                                                                               |  |  |
| Seams              | Double-stitched with heat resistant Kevlar thread<br>Rivets at pressure points                                                                                                                                                           |  |  |
| Opening            | Full length hook & loop (Velcro style) closure<br>50mm wide for firm closure                                                                                                                                                             |  |  |
| Waist              | Adjustable straps with press studs                                                                                                                                                                                                       |  |  |
| Hem                | Overlocked & hemmed                                                                                                                                                                                                                      |  |  |
| Collar             | Stand-up style with Velcro flap for full closure & protection                                                                                                                                                                            |  |  |
| Cuffs              | Adjustable with press stud fastening                                                                                                                                                                                                     |  |  |
| Pockets            | 2 external with flap & Velcro style closure<br>Pen/scribe pocket on each arm                                                                                                                                                             |  |  |
| Size Information   | Approximate chest measurements in cm: M=121 / L=127 / XL=137 / 2XL=147 / 3XL=157                                                                                                                                                         |  |  |