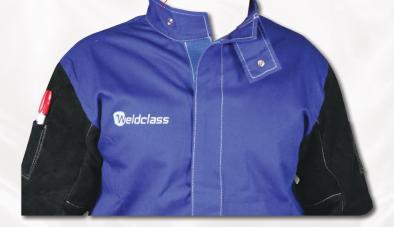

| Technical Data     |                                                                                                                                                                                                                                          |  |  |
|--------------------|------------------------------------------------------------------------------------------------------------------------------------------------------------------------------------------------------------------------------------------|--|--|
| Material - Body    | Promax Blue fire-retardant treated cotton<br>100% cotton for comfort & durability<br>Tested/Conforms to: EN340, EN ISO 11612, EN ISO 11611, ISO 15025 Limited Flame<br>spread, ASTM D6413-11 Flammability test, ASTM D1424 Tear strength |  |  |
| Material - Sleeves | A-grade top quality Cowhide leather, remains supple and durable for longer                                                                                                                                                               |  |  |
| Seams              | Double-stitched with heat resistant Kevlar thread<br>Rivets at pressure points                                                                                                                                                           |  |  |
| Opening            | Full length hook & loop (Velcro style) closure<br>50mm wide for firm closure                                                                                                                                                             |  |  |
| Waist              | Adjustable straps with press studs                                                                                                                                                                                                       |  |  |
| Hem                | Overlocked & hemmed                                                                                                                                                                                                                      |  |  |
| Collar             | Stand-up style with Velcro flap for full closure & protection                                                                                                                                                                            |  |  |
| Cuffs              | Adjustable with press stud fastening                                                                                                                                                                                                     |  |  |
| Pockets            | 2 external with flap & Velcro style closure<br>Pen/scribe pocket on each arm                                                                                                                                                             |  |  |
| Size Information   | Approximate chest measurements in cm: M=121 / L=127 / XL=137 / 2XL=147 / 3XL=157                                                                                                                                                         |  |  |