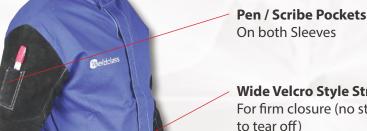

| Technical Data     |                                                                                                                                                                                                                                          |  |  |
|--------------------|------------------------------------------------------------------------------------------------------------------------------------------------------------------------------------------------------------------------------------------|--|--|
| Material - Body    | Promax Blue fire-retardant treated cotton<br>100% cotton for comfort & durability<br>Tested/Conforms to: EN340, EN ISO 11612, EN ISO 11611, ISO 15025 Limited Flame<br>spread, ASTM D6413-11 Flammability test, ASTM D1424 Tear strength |  |  |
| Material - Sleeves | A-grade top quality Cowhide leather, remains supple and durable for longer                                                                                                                                                               |  |  |
| Seams              | Double-stitched with heat resistant Kevlar thread<br>Rivets at pressure points                                                                                                                                                           |  |  |
| Opening            | Full length hook & loop (Velcro style) closure<br>50mm wide for firm closure                                                                                                                                                             |  |  |
| Waist              | Adjustable straps with press studs                                                                                                                                                                                                       |  |  |
| Hem                | Overlocked & hemmed                                                                                                                                                                                                                      |  |  |
| Collar             | Stand-up style with Velcro flap for full closure & protection                                                                                                                                                                            |  |  |
| Cuffs              | Adjustable with press stud fastening                                                                                                                                                                                                     |  |  |
| Pockets            | 2 external with flap & Velcro style closure<br>Pen/scribe pocket on each arm                                                                                                                                                             |  |  |
| Size Information   | Approximate chest measurements in cm: M=121 / L=127 / XL=137 / 2XL=147 / 3XL=157                                                                                                                                                         |  |  |