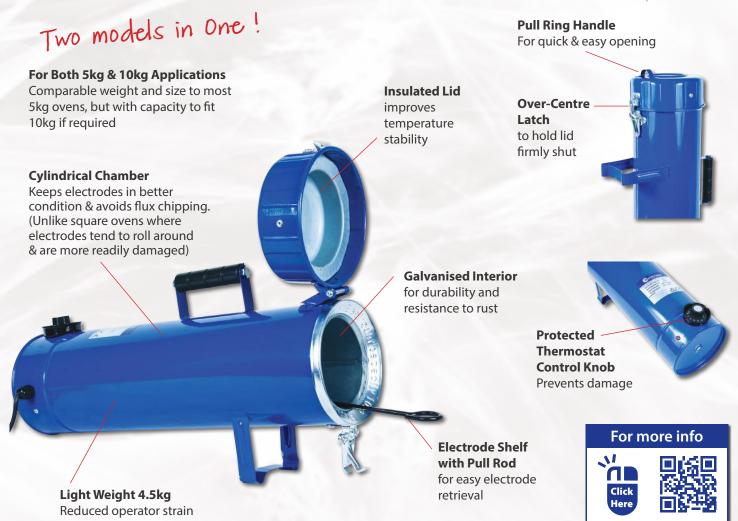

## Electrode Oven Portable

Updated 27.08.2018

| Technical Data               |                                                                                                                                |
|------------------------------|--------------------------------------------------------------------------------------------------------------------------------|
| Part No.                     | WC-01550                                                                                                                       |
| Capacity                     | Up to 10kg                                                                                                                     |
| Weight                       | 4.5kg                                                                                                                          |
| Temperature Range            | 50°C - 200°C                                                                                                                   |
| Max Electrode Length         | 450mm                                                                                                                          |
| Internal Chamber Size        | ø105 x 470mm                                                                                                                   |
| Heating Element              | 285W                                                                                                                           |
| Input Power Supply           | 240V 50/60Hz 10A                                                                                                               |
| Dimensions                   | 600 x 300 x 160mm including handle and foot                                                                                    |
| Shipping Weight / Dimensions | 5.5kg 280 x 180 x 620mm                                                                                                        |
| Approvals / Conformance      | CE<br>EN 61000-6-1: 2007<br>EN 61000-6-3: 2007+A1: 2011/AC: 2012<br>EN 61000-3-2: 2006+A1: 2009+A2: 2009<br>EN 61000-3-3: 2013 |