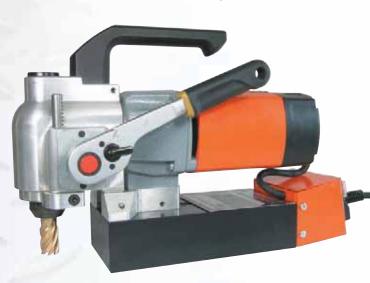

## CORE DRILLING WITH ROTABEST® ALFRA

Horizontal Metal Core Drilling Machine for the pokiest spaces. Perfect to use, where regular Metal Core Drilling Machines have to quit due to their height.

The total height is just 227 mm and can even be reduced to 185 mm by removing the handle.

The spur gear unit is designed for an industrial use and the down feed is carried out by means of a ratchet lever. Switchable from right to left hand operation.