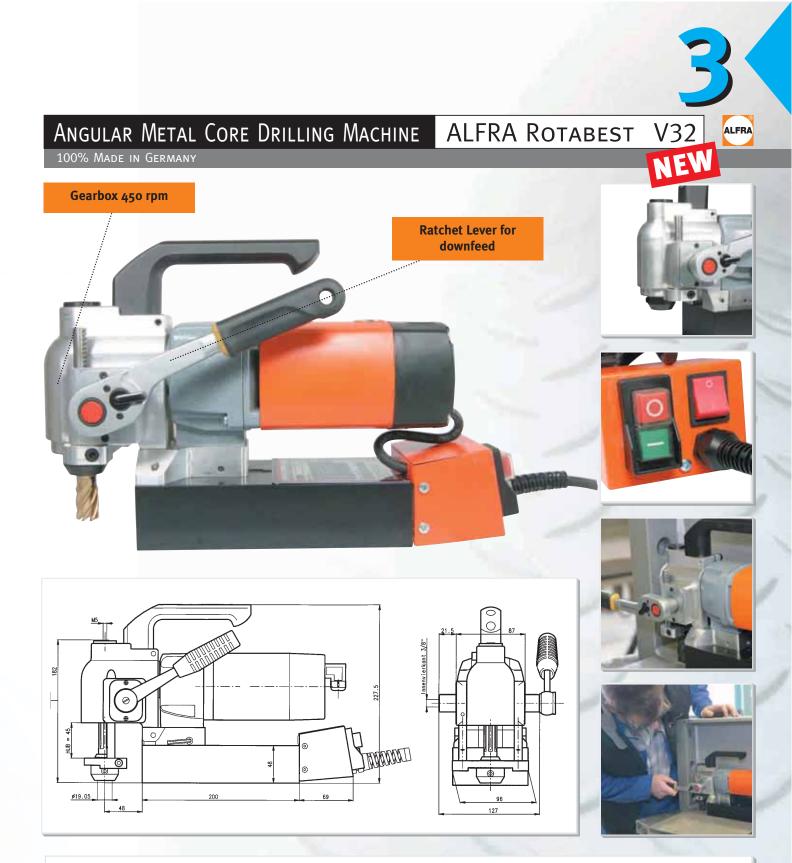

The total height is just 227 mm and can even be reduced to 185 mm by removing the handle.

The spur gear unit is designed for an industrial use and the down feed is carried out by means of a ratchet lever. Switchable from right to left hand operation.

Another advantage: the design of the angled gear unit ensures a permanent lubrication and avoids a dry running.

Well-proven motors and magnet feet components of our Rotabest<sup>®</sup> series come into operation.

## Technical Data V32:

Core Drills Cutting Depth Countersinking Input 1-speed gearbox Tool Holder Cooling

Voltage Magnet Foot Magnet adhesion Height Power cord Weight 12 - 32 mm Ø 25 mm 10 - 32 mm 900 W 450 rpm 19 mm Weldon internal, automatically through the spindle 230 V/110 V (upon request) 90 x 200 mm (rigid) 12000 N 227/185 mm 3,0 m 12,5 kg