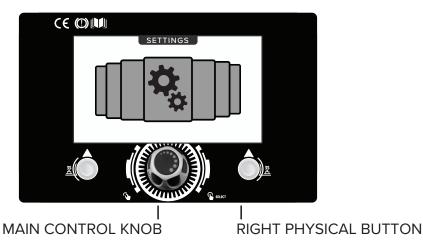

## RAZOR MULTI 230 AC/DC CONTROL PANEL

## **SETTINGS MENU**

- 1. *C* Turn the main control knob from the home screen until you see the settings menu, then press the control knob to enter into the settings menu.
- 2. (7 Press the right physical button while in the General settings menu to enter into the Machine settings sub menu.
- **3.** *C* **Turn** the main control knob to select the option for WIRELESS FOOT CONTROL. Press the knob twice to begin the pairing process.
- 4. CP Press the foot control down to complete the pairing process.
- 5. **Success** "Foot Control Connected" will appear on the screen. The foot control is now ready for use.