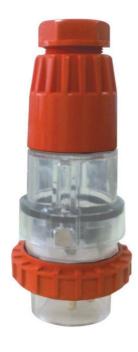

# **EXTENSION PLUG, STRAIGHT 3 PIN 15A, FLAT, IP66 SERIES**

#### **Quick Overview**

Extension Plug Straight 3 Pin 15A Flat

#### **Straight Extension Plugs**

- Ingress protection IP66
- · Impact resistant material
- · Stainless steel cover fastening components
- Multiple conduit & gland entries
- Complies with relevant Australian standards
- · Heavy duty for most industrial & commercial applications