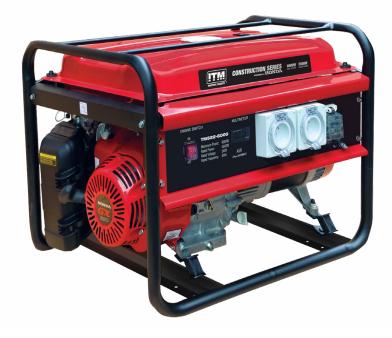

## **Features**

- High quality Honda powered motors
- All models come complete with, IP66 rated power outlets and RCD (Residual Current Device), the construction series gens are perfect for the professional tradesman needing a tough yet reliable source of power.
- · Powerful 4 stroke OHV engines
- · Low oil sensor
- · 2 year trade warranty
- AVR (Automatic Voltage Regulator)
- 6000 Max watts
- 5500 Rated watts
- 2 x IP66 15A Outlet
- Digital multimeter display
- Large capacity fuel tank
- · Heavy duty wheel & handle kit

## **Specifications**

| Part No.           | TM522-6000 |
|--------------------|------------|
| Engine Model       | GX390      |
| Engine HP          | 13HP       |
| Fuel Tank          | 25L        |
| Running Time       | 13 hours   |
| Handle & Wheel Kit | Yes        |
| Net Weight         | 80Kg       |