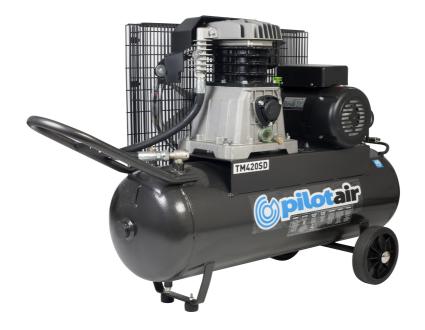

## TM420SD 'SUPER DUTY' AIR COMPRESSOR - 240 VOLT

PISTON DISPLACEMENT (to AS4637) FREE AIR DELIVERY (to AS4637) MAXIMUM CUT OUT PRESSURE COMPRESSOR PUMP MOTOR RECEIVER DIMENSIONS WEIGHT AIR OUTLET 416 L/MIN ~ 14.6 CFM 339 L/MIN ~ 11.9 CFM 1000 KPA ~ 145 PSI TWIN CYLINDER, SINGLE STAGE, ITALIAN MADE 2.25 KW ~ 3.0 HP 240 V 50HZ.**NOTE: 15 AMP REQUIRED** 58 LITRE (PORTABLE), TO AS1210, AUSTRALIAN MADE 1200mm L X 460mm W X 720mm H 80KG\* 1/4" BSP

## **FEATURES**

- AUSTRALIAN DESIGNED AND BUILT
- INDUSTRIAL GRADE HAMMERTONE ENAMEL FINISH
- OVERSIZE TWIN CYLINDER PUMP, DERATED FOR ULTRA LONG LIFE & RELIABILITY
- CAST IRON CYLINDER PUMP
- ELECTRIC MOTOR OVERLOAD
- WARRANTY: 3 YEARS ON PUMP, 1 YEAR ON ALL OTHER COMPONENTS