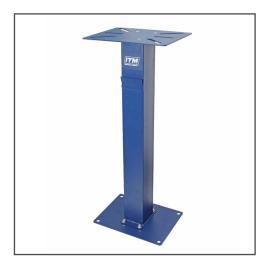

## **FEATURES**

- Industrial Bench Grinder Stand for use with most 200mm and 250mm Bench Grinders.
- Excellent work height for comfortable extended use.
- Heavy-duty steel construction.
- · Parts / Water tray holder on front (tray not included).
- Pre-slotted top plate for multi-fit applications.
- · Pre-drilled base plate for easy mounting.
- Heavy-duty powder coat finish.

## **SPECIFICATIONS**

- · Total Height: 855mm
- Weight: 11.5kgTop Plate: 350mm x 250mm x 5mm
- Base Plate: 350mm x 250mm x 5mm
- Upright Tube Dimension: 100mm x 100mm

| Part No.  | List Price<br>Ex.GST | Wholesale<br>Price Ex. GST |
|-----------|----------------------|----------------------------|
| TM403-016 | \$160.00             | \$96.00                    |