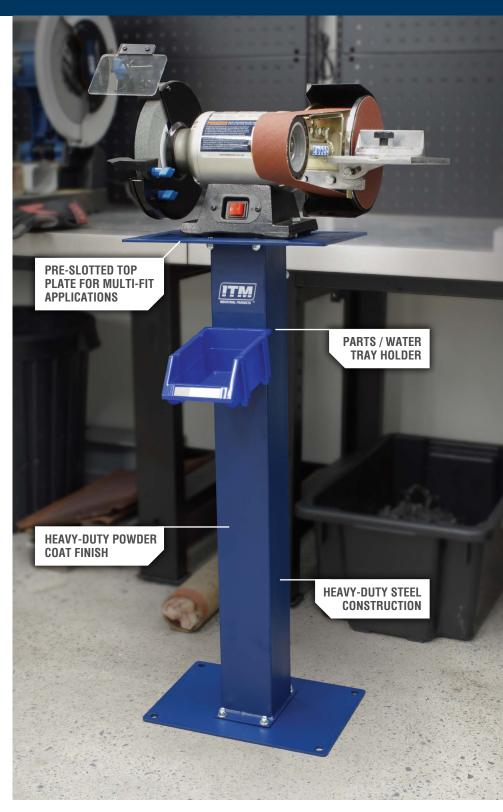

## **FEATURES**

- Industrial Bench Grinder Stand for use with most 200mm and 250mm Bench Grinders.
- Excellent work height for comfortable extended use.
- Heavy-duty steel construction.
- · Parts / Water tray holder on front (tray not included).
- Pre-slotted top plate for multi-fit applications.
- · Pre-drilled base plate for easy mounting.
- Heavy-duty powder coat finish.

<sup>\*</sup>Bench grinder and parts tray not included