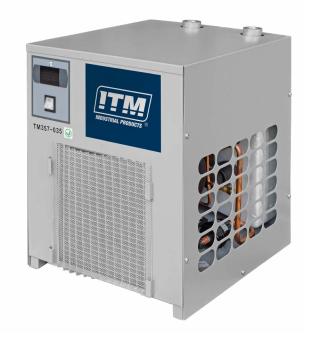

| Part No.              | TM357-035         |
|-----------------------|-------------------|
| Max. Working Pressure | 13 bar            |
| Capacity              | 35 cfm            |
| Capacity              | 990 L/min         |
| Noise                 | 66 dBA            |
| Connection            | 3/4 G             |
| Weight                | 30kg              |
| Compressor Dimensions | 352 x 430 x 445mm |