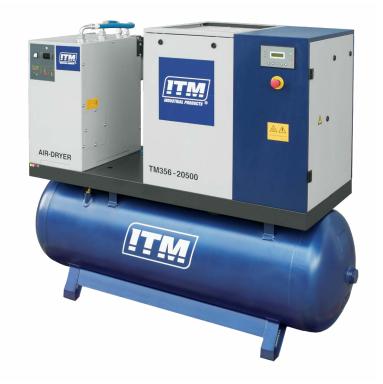

## 15KW ROTARY SCREW COMPRESSOR

- · Complete ready to go package with screw, tank and dryer included.
- Fully sealed cabinet with soundproofing and noise-reducing partitions to minimise noise.
- Extra large surface cooler allows unit to operate at ambient temperatures up to 46°C.
- Premium filtration with ultra low oil carry over meaning less contamination resulting in cleaner air.
- Latest generation designed air end and high precision manufacturing ensures high performance air delivery.
- · Intelligent control system with self-service timing management.
- All the main components are easily accessible, ensuring fast and simple maintenance.

| Part No.              | TM356-20500         |
|-----------------------|---------------------|
| Pump Type             | Screw               |
| Motor                 | 15kW (20hp) 415V    |
| Tank Capacity         | 500L                |
| Max Pressure          | 147psi (10 bar)     |
| Free Air Delivery     | 1980L/min (70 cfm)  |
| Noise                 | 73 dBA              |
| Weight                | 465kg               |
| Compressor Dimensions | 1880 x 650 x 1580mm |