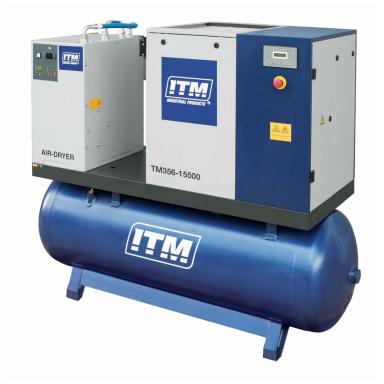

## 11KW ROTARY SCREW 15HP COMPRESSOR

- · Complete ready to go package with screw, tank and dryer included.
- Fully sealed cabinet with soundproofing and noise-reducing partitions to minimise noise.
- Extra large surface cooler allows unit to operate at ambient temperatures up to 46°C.
- Premium filtration with ultra low oil carry over meaning less contamination resulting in cleaner air.
- Latest generation designed air end and high precision manufacturing ensures high performance air delivery.
- · Intelligent control system with self-service timing management.
- All the main components are easily accessible, ensuring fast and simple maintenance.

| Part No.              | TM356-15500         |
|-----------------------|---------------------|
| Pump Type             | Screw               |
| Motor                 | 11kW (15hp) 415V    |
| Tank Capacity         | 500L                |
| Max Pressure          | 147psi (10 bar)     |
| Free Air Delivery     | 1620L/min (57 cfm)  |
| Noise                 | 72 dBA              |
| Weight                | 465kg               |
| Compressor Dimensions | 1880 x 650 x 1580mm |