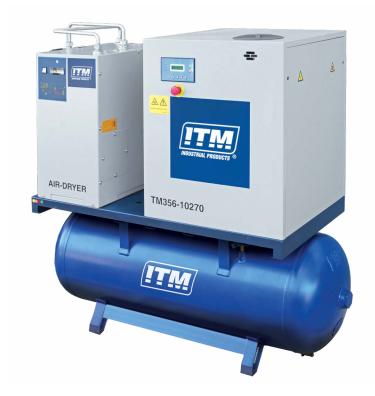

## **ROTARY SCREW 10HP** COMPRESSOR

- · Complete ready to go package with screw, tank and dryer included.
- Fully sealed cabinet with soundproofing and noise-reducing partitions to minimise noise.
- Extra large surface cooler allows unit to operate at ambient temperatures up to 46°C.
- Premium filtration with ultra low oil carry over meaning less
- contamination resulting in cleaner air.

  Latest generation designed air end and high precision manufacturing ensures high performance air delivery.
- Intelligent control system with self-service timing management.
- All the main components are easily accessible, ensuring fast and simple maintenance.

| Part No.              | TM356-10270         |
|-----------------------|---------------------|
| Pump Type             | Screw               |
| Motor                 | 7.5kW (10hp) 415V   |
| Tank Capacity         | 270L                |
| Max Pressure          | 147psi (10 bar)     |
| Free Air Delivery     | 1080L/min (38 cfm)  |
| Noise                 | 66 dBA              |
| Weight                | 358kg               |
| Compressor Dimensions | 1540 x 750 x 1440mm |