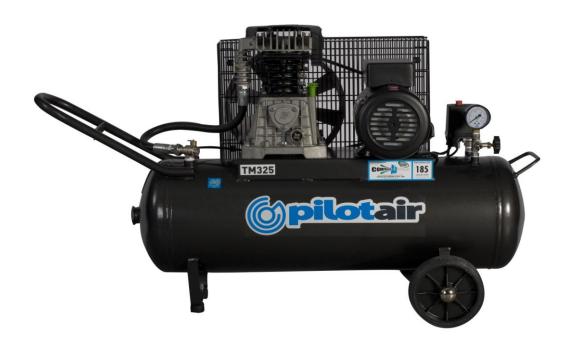

## TM325 AIR COMPRESSOR – 240 VOLT

PISTON DISPLACEMENT (to AS4637)

FREE AIR DELIVERY (to AS4637)

MAXIMUM CUT OUT PRESSURE

**COMPRESSOR PUMP** 

**MOTOR** 

**RECEIVER** 

**DIMENSIONS** 

WEIGHT

AIR OUTLET

325L/MIN ~ 11.5 CFM

204 L/MIN ~ 7.2 CFM

1000 KPA ~ 145 PSI

TWIN CYLINDER, SINGLE STAGE, ITALIAN MADE

1.65 KW ~ 2.25 HP 240 V 50HZ

58 LITRE (PORTABLE) TO AS1210, AUSTRALIAN MADE

1200mm L X 460mm W X 720mm H

55KG\*

1/4" BSP

\* APPROX ONLY

## **FEATURES**

- AUSTRALIAN DESIGNED AND BUILT
- INDUSTRIAL GRADE HAMMERTONE ENAMEL FINISH
- CAST IRON CYLINDER PUMP
- ELECTRIC MOTOR OVERLOAD
- WARRANTY: 3 YEARS ON PUMP, 1 YEAR ON ALL OTHER COMPONENTS