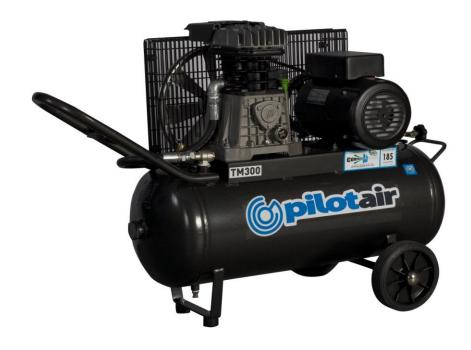

## TM300 AIR COMPRESSOR – 240 VOLT

PISTON DISPLACEMENT (to AS4637) 304 L/MIN ~ 10.7 CFM FREE AIR DELIVERY (to AS4637) 185 L/MIN ~ 6.5 CFM MAXIMUM CUT OUT PRESSURE 1000 KPA ~ 145 PSI

AXIIIIUIII CUT OUT FRESSURE 1000 RFA ~ 143 FS

COMPRESSOR PUMP TWIN CYLINDER, SINGLE STAGE, ITALIAN MADE

1.65 KW ~ 2.25 HP 240V 50HZ

45 LITRE (PORTABLE) TO AS1210, AUSTRALIAN MADE

1050mm L X 460mm W X 720mm H

50KG\* 1/4" BSP

\* APPROX ONLY

## **FEATURES**

MOTOR

WEIGHT

**RECEIVER** 

**DIMENSIONS** 

AIR OUTLET

- AUSTRALIAN DESIGNED AND BUILT
- INDUSTRIAL GRADE HAMMERTONE ENAMEL FINISH
- CAST IRON CYLINDER PUMP
- ELECTRIC MOTOR OVERLOAD
- WARRANTY: 3 YEARS ON PUMP, 1 YEAR ON ALL OTHER COMPONENTS