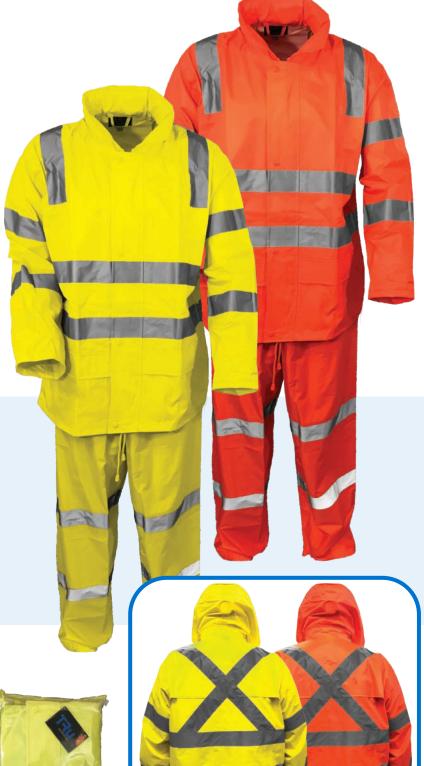

# RAIN SET IN BAG BIOMOTION TAPE CONFIGURATION

#### **JACKET**

100% Polyester 190 Taffeta with PVC Coating Seam sealed for added protection Concealed hood with drawcord X-Back & Biomotion tape configuration **TRu Reflective Tape** Back vented jacket with underarm eyelets

#### **TROUSER**

**Elasticised waist** Side entry access pockets Seam sealed for added water protection Bottom hem with press stud for adjustment **Biomotion tape configuration TRu Reflective Tape** 

Day / Night Standard - AS/NZS 4602.1:2011 Class D/N - Garments suitable Day or Night use. Class F - Hi Vis Daytime Visibility fluorescent material Materials Tested to AS/NZS 1906.4:2010