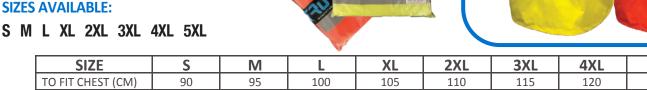

tape configuration **TRu Reflective Tape** Back vented jacket with underarm eyelets

Drawcord with toggle on waist

#### **TROUSER**

**Elasticised waist** Side entry access pockets Seam sealed for added water protection Bottom hem with press stud for adjustment **Biomotion tape configuration TRu Reflective Tape** 



Day / Night Standard - AS/NZS 4602.1:2011 Class D/N - Garments suitable Day or Night use. Class F - Hi Vis Daytime Visibility fluorescent material Materials Tested to AS/NZS 1906.4:2010



TRuRT Reflective Tape is used on the garment. TRu<sup>RT</sup> Reflective Tape is tested to AS/NZS 1906.4:2010



Fabric has a waterproof finish or coating. The seams have been sealed to ensure water does not leak into the garment.

### **COLOURS AVAILABLE:**



#### **SIZES AVAILABLE:**





5XL