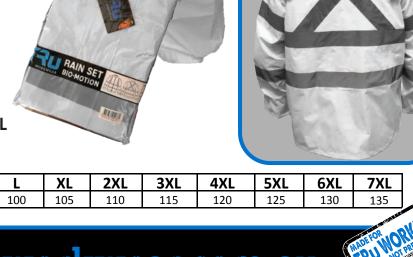

#### **SIZES AVAILABLE:**

XS S M L XL 2XL 3XL 4XL 5XL 6XL 7XL

| SIZE              | XS | S  | M  | L   | XL  | 2XL | 3XL | 4XL | 5XL | 6XL | 7XL                  |
|-------------------|----|----|----|-----|-----|-----|-----|-----|-----|-----|----------------------|
| TO FIT CHEST (CM) | 85 | 90 | 95 | 100 | 105 | 110 | 115 | 120 | 125 | 130 | 135                  |
|                   |    |    |    |     |     |     |     |     |     |     | T. P. S. T. W. S. T. |
|                   |    |    |    |     |     |     |     |     |     |     | S SOS                |