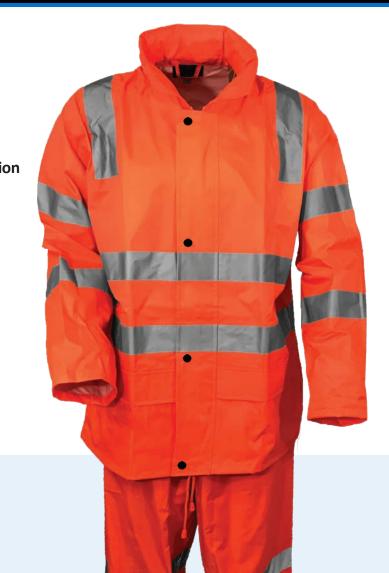

#### **JACKET**

100% Polyester 190 Taffeta with PVC Coating **Special Purpose Orange for VIC Rail** Seam sealed for added protection Concealed hood with drawcord 'Over the Shoulder' & Biomotion tape configuration **TRu Reflective Tape** 

Back vented jacket with underarm eyelets Drawcord with toggle on waist

#### **TROUSER**

**Elasticised** waist **Special Purpose Orange for VIC Rail** Side entry access pockets Seam sealed for added water protection Bottom hem with press stud for adjustment Biomotion tape configuration **TRu Reflective Tape** 