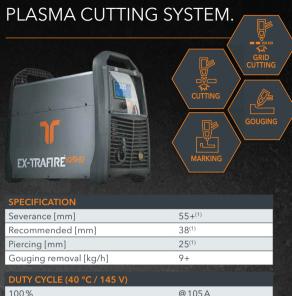

## EX-TRAFIRE<sup>®</sup>105HD PLASMA CUTTING SYSTEM.

#### **IMPRESSIVE PERFORMANCE**

- + Ex + Ma cu + Al
- + Extremely high cutting speed
  - + Maximum cutting quality, even with long cuts
  - + Also ideal for automated processes

### HIGHEST FLEXIBILITY

- + Plate thicknesses up to 55 mm and more
- + For mechanized and manual applications
- + Gouging with high removal rate
- + Suitable for worldwide use

# EX-TRAFIRE®105HD

| 1 | 00%            | @105A |
|---|----------------|-------|
| C | OUTPUT (VDC)   |       |
| Ν | lominal [V]    | 180   |
| E | xtra Boost [V] | 235   |
|   |                |       |

| $3x415\pm15\%^{(2)}50/60$ |
|---------------------------|
| 170/7                     |
| 170/101                   |
| 10/145                    |
|                           |

| MACHINE DATA          |                 |  |
|-----------------------|-----------------|--|
| Dimensions W×L×H [mm] | 613 x 302 x 515 |  |
| Weight [kg]           | 35              |  |