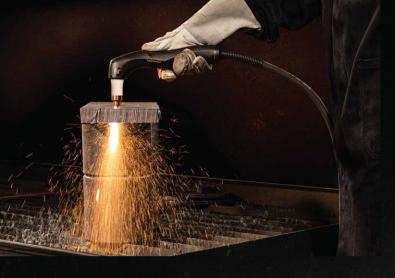

#### **IMPRESSIVE PERFORMANCE**

- + Ex + Ma cu + Al
- + Extremely high cutting speed
  - + Maximum cutting quality, even with long cuts
  - + Also ideal for automated processes

### HIGHEST FLEXIBILITY

- + Plate thicknesses up to 55 mm and more
- + For mechanized and manual applications
- + Gouging with high removal rate
- + Suitable for worldwide use

#### NEW CUTTING TORCH FHT®EX105TT

- + Torch design award winner+ Optimized ergonomics
- + Relaxed PE and PA cutting
- + 100% duty cycle