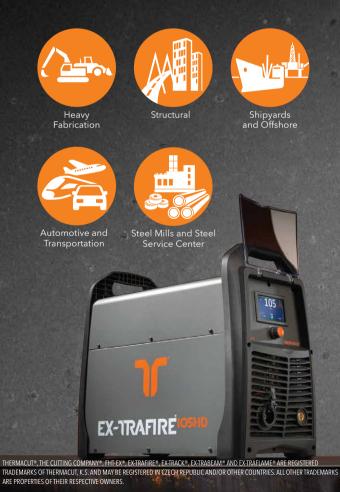

## INDUSTRIAL CUTTING. HEAVY-DUTY PERFORMANCE.

The plasma cutting systems in the **EX-TRAFIRE**® **HD** range are the absolute specialists in meeting tough demands in continuous operation. The mobile **EX-TRAFIRE® 105HD** plasma cutting system with 100% duty cycle is the perfect solution for demanding heavy duty applications in industry.

#### **IMPRESSIVE PERFORMANCE**

- + Ex + Ma cu + Al
- + Extremely high cutting speed
  - + Maximum cutting quality, even with long cuts
  - + Also ideal for automated processes

### HIGHEST FLEXIBILITY

- + Plate thicknesses up to 55 mm and more
- + For mechanized and manual applications
- + Gouging with high removal rate
- + Suitable for worldwide use