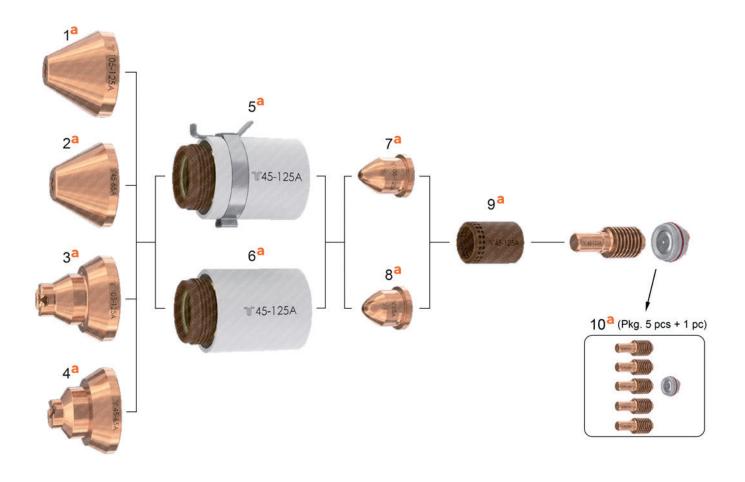

| It | em | Part No. | Ref. No.  | Description               | Std. Pkg. | ltem         | Part No. | Ref. No.  | Description                          | Std. Pkg. |
|----|----|----------|-----------|---------------------------|-----------|--------------|----------|-----------|--------------------------------------|-----------|
| а  | 1. | T-13267  | 220976-UR | Shield 105-125A, Machine  | 1         | <b>a</b> 7.  | T-13266  | 220975-UR | Nozzle 105-125A                      | 5         |
| а  | 2. | T-13270  | 420168-UR | Shield 45-65A, Machine    | 1         | <b>a</b> 8.  | T-13269  | 420169-UR | Nozzle 65A                           | 5         |
| а  | 3. | T-13271  | 420000-UR | Shield 105-125A, Hand     | 1         | <b>a</b> 9.  | T-13268  | 220997-UR | Swirl Ring 45-125A                   | 1         |
| а  | 4. | T-13272  | 420172-UR | Shield 45-65A, Hand       | 1         | <b>a</b> 10. | T-13304  | 220971x5  | Electrode 45-125A (pkg. 5 pcs.)      | 1×5       |
| а  | 5. | T-13276  | 420156-UR | Retaining Cap 45-125A IHS | 1         |              |          | 220971    | Part is available in 5pcs. set 22097 | 1x5 only. |
| а  | 6. | T-13273  | 220977-UR | Retaining Cap 45-125A     | 1         |              |          |           |                                      |           |

а

MUST BE USED ONLY AS A SET OF ALL PARTS, THIS COMPLETE SET CAN BE USED INTO ORIGINAL TORCH BODY.