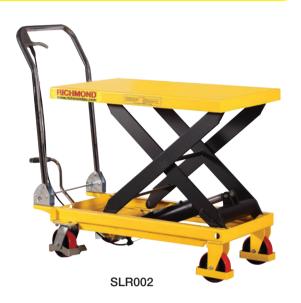

## **SPECIFICATIONS**

| Model<br>Number       | Table Size<br>(mm) | Max Table Height (mm) | Min Table Height<br>(mm) | Handle Height<br>(mm) | Safe Working Load<br>(kg) |
|-----------------------|--------------------|-----------------------|--------------------------|-----------------------|---------------------------|
| SLR001                | 700 x 450          | 755                   | 265                      | 990                   | 200                       |
| SLR002                | 850 x 500          | 910                   | 330                      | 990                   | 300                       |
| SLR003                | 850 x 500          | 910                   | 390                      | 990                   | 500                       |
| DOUBLE SCISSOR MODEL  |                    |                       |                          |                       |                           |
| SLR012                | 920 x 520          | 1500                  | 435                      | 990                   | 350                       |
| STAINLESS STEEL MODEL |                    |                       |                          |                       |                           |
| SLR004                | 830 x 500          | 910                   | 330                      | 950                   | 200                       |