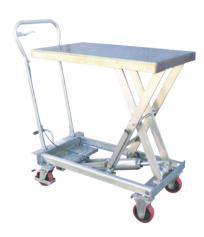

## **SPECIFICATIONS**

| Model<br>Number       | Table Size<br>(mm) | Max Table Height (mm) | Min Table Height<br>(mm) | Handle Height<br>(mm) | Safe Working Load<br>(kg) |
|-----------------------|--------------------|-----------------------|--------------------------|-----------------------|---------------------------|
| SLR001                | 700 x 450          | 755                   | 265                      | 990                   | 200                       |
| SLR002                | 850 x 500          | 910                   | 330                      | 990                   | 300                       |
| SLR003                | 850 x 500          | 910                   | 390                      | 990                   | 500                       |
| DOUBLE SCISSOR MODEL  |                    |                       |                          |                       |                           |
| SLR012                | 920 x 520          | 1500                  | 435                      | 990                   | 350                       |
| STAINLESS STEEL MODEL |                    |                       |                          |                       |                           |
| SLR004                | 830 x 500          | 910                   | 330                      | 950                   | 200                       |

SLR012 SLR003 SLR004