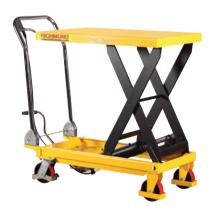

## **SPECIFICATIONS**

| Model<br>Number       | Table Size<br>(mm) | Max Table Height (mm) | Min Table Height<br>(mm) | Handle Height<br>(mm) | Safe Working Load<br>(kg) |
|-----------------------|--------------------|-----------------------|--------------------------|-----------------------|---------------------------|
| SLR001                | 700 x 450          | 755                   | 265                      | 990                   | 200                       |
| SLR002                | 850 x 500          | 910                   | 330                      | 990                   | 300                       |
| SLR003                | 850 x 500          | 910                   | 390                      | 990                   | 500                       |
| DOUBLE SCISSOR MODEL  |                    |                       |                          |                       |                           |
| SLR012                | 920 x 520          | 1500                  | 435                      | 990                   | 350                       |
| STAINLESS STEEL MODEL |                    |                       |                          |                       |                           |
| SLR004                | 830 x 500          | 910                   | 330                      | 950                   | 200                       |

SLR012 SLR003 SLR004