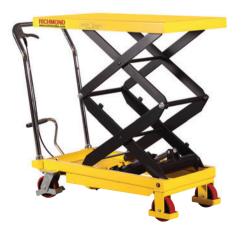

## **SPECIFICATIONS**

| Model<br>Number       | Table Size<br>(mm) | Max Table Height (mm) | Min Table Height<br>(mm) | Handle Height<br>(mm) | Safe Working Load<br>(kg) |
|-----------------------|--------------------|-----------------------|--------------------------|-----------------------|---------------------------|
| SLR001                | 700 x 450          | 755                   | 265                      | 990                   | 200                       |
| SLR002                | 850 x 500          | 910                   | 330                      | 990                   | 300                       |
| SLR003                | 850 x 500          | 910                   | 390                      | 990                   | 500                       |
| DOUBLE SCISSOR MODEL  |                    |                       |                          |                       |                           |
| SLR012                | 920 x 520          | 1500                  | 435                      | 990                   | 350                       |
| STAINLESS STEEL MODEL |                    |                       |                          |                       |                           |
| SLR004                | 830 x 500          | 910                   | 330                      | 950                   | 200                       |

SLR012 SLR003 SLR004