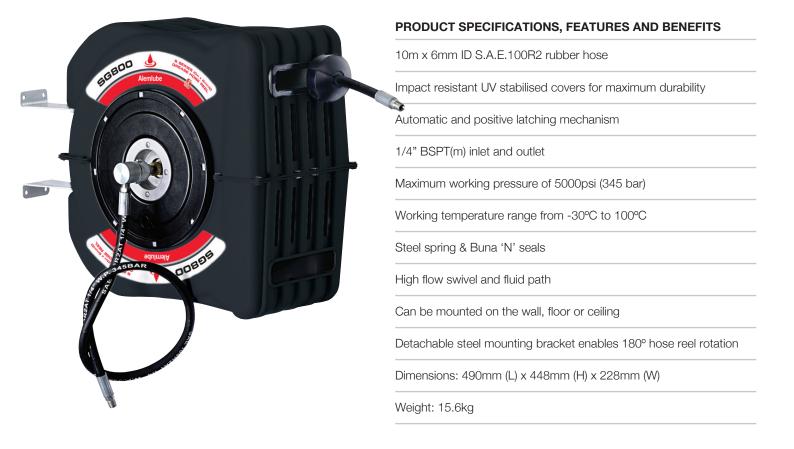

## **SG800** Grease Hose Reel

The Alemlube SG800 grease hose reel is a genuine industrial quality hose handling, retrieval and storage system with highly flexible and durable S.A.E.100R2 rubber hose, crimped hose ends, integral carry handle and detachable mounting bracket.

Manufactured from high quality impact resistant and UV stabilised polypropylene, the SG800 oil hose reel features a positive latching system that automatically locks the hose at the desired length. The heavy duty internal spring assembly easily retrieves the hose when partially or fully extended.

Mountable on the wall, floor or ceiling, the SG800 is engineered to go the distance even when put to work in the most demanding applications.

**ORDERING INFORMATION:** SG800 Grease hose reel