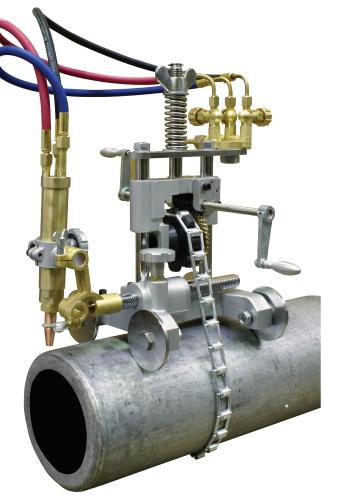

## **Pipe Cutting Machine**

The SG-30 PIPE CUTTER is a Hand Crank Pipe Cutting Machine. This manually operated portable oxy fuel pipe cutting machine uses a chain and gear drive system. The drive chain is comprised of durable, interlocking links that can easily beaded or removed for quick change of pipe diameters. A graduated bevel collar ensures accurate bevel setting. The control valves for fuel, preheat oxygen and cutting oxygen are positioned away from heat yet conveniently placed for easy operator use. Interlocking chain links allow addition or removal of links as needed for various size pipes Standard chain configuration is 24mm (82pcs chain links) with longer chain linkage optional. Lightweight - At only 9kg this unit is easy to carry, operate and maintain Worm Gear Drive and low gear ratio ensures extremely smooth travel.

#### Machine Package Includes:

SG30 Pipe Cutting Machine 1 Cutting Torch with Rack Mounts Hose Set - 500mm 3 Cutting Tips - Size 1 / 2 / 3 Link Chain (2.4m) Tool Kit 12 Month Warranty