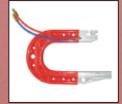

Part No: CA600wc (Optional)

Part No: CA300wc (Standard)

WVERTER SPOTTER

Part No: CA110wc (Standard)

Part No: CAwheelarch (Standard)