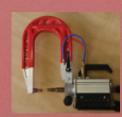

Part No: CA600wc (Optional)

Part No: CA300wc (Standard)

WVERTER SPOTTER

Part No: CA110wc (Standard)

Part No: CAwheelarch (Standard)