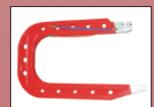

Part No: CA600wc (Optional)

Part No: CA300wc (Standard)

WVERTER SPOTTER

Part No: CA110wc (Standard)

Part No: CAwheelarch (Standard)