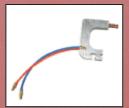

Part No: CA600wc (Optional)

Part No: CA300wc (Standard)

WVERTER SPOTTER

Part No: CA110wc (Standard)

Part No: CAwheelarch (Standard)