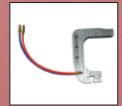

Part No: CA600wc (Optional)

Part No: CA300wc (Standard)

WVERTER SPOTTER

Part No: CA110wc (Standard)

Part No: CAwheelarch (Standard)