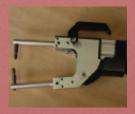

## Inverter Spot Welder Model S14000 XLC

- Single sided gun L, X gun and C- gun
- 8" LCD display
- Memory automatic intelligent welding system, memory card and automatic detection of the thickness to be welded and variety welding parameters can be adjusted by intelligent system with record function, expert mode function, air pressure, voltage testing, offset voltage, temperature sensor monitoring, lack of phase, over-current, voltage protection, thermal protections, cooling fluid monitoring
- Water cooling cable, C gun, X gun, arm sets, radiator, transformer and diode
- Single and double pulse welding, no spark welding
- Input voltage: 50/60Hz 380-415V/3ph
- No-load Voltage (V) 4-21V DC
- Maximum welding current (A) 14000 Amps
- Maximum current (A) 15000 Amps
- Maximum absorbed power (KW) 85KW
- Rated power X=50% (KW) 30KW
- Power factor 0.8
- Maximum welding thickness (mm) 5+5 or 3+3+3
- Maximum electrodes power 8bar (daN) X-Gun 400; C-Gun 450(600Lb)
- Duty cycle 10%
- Insulation class H
- Protection degree IP22
- Dimension (mm) 800x730x1260mm
- Net weight (kg) 210kg
- CE certificate registration number 7141000910 (S12-3)