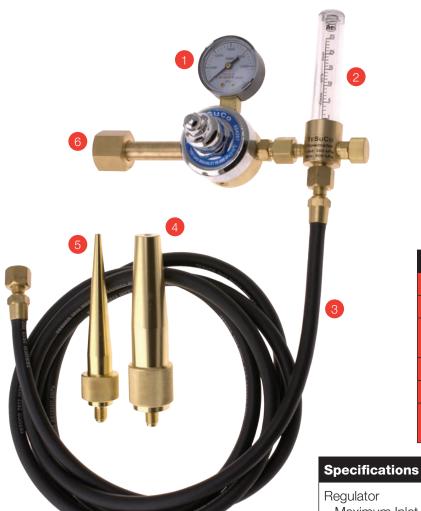

#### Purge Kit for Nitrogen Refillable Cylinders

| Kit Components |                                                               |  |
|----------------|---------------------------------------------------------------|--|
| 1              | Cylinder Contents Gauge                                       |  |
| 2              | Flowmeter 0 – 25 L/min                                        |  |
| 3              | 3 Metre Inert Gas Hose.<br>5/8"-18 UNF RH to 1/4 " SAE Flare  |  |
| 4              | Purge Tool for 20 – 29 mm Pipe                                |  |
| 5              | Purge Tool for 5 – 20 mm Pipe                                 |  |
| 6              | Set Pressure Nitrogen Regulator with Type 50 Inlet Connection |  |

| Part No | Description                                                                                                         |  |  |
|---------|---------------------------------------------------------------------------------------------------------------------|--|--|
| RC1NIPK | Nitrogen Purge Kit for Refillable Cylinders<br>Contents:<br>Set Pressure Regulator – RC1SNISP<br>Flowmeter – RCFL25 |  |  |
|         | Purge Tools - GEPT1 and GEPT2                                                                                       |  |  |
|         | 3 Metre Hose Set – GWSWIG3F                                                                                         |  |  |

| Regulator Maximum Inlet Pressure Outlet Pressure Inlet Connection Outlet Connection   | 20,000 kPa<br>300 kPa<br>Type 50<br>5/8"-18 UNF RH Male                 |  |
|---------------------------------------------------------------------------------------|-------------------------------------------------------------------------|--|
| Flowmeter Maximum Inlet Pressure Outlet Flow Range Inlet Connection Outlet Connection | 800 kPa<br>0 – 25 L/min<br>5/8"-18 UNF RH Female<br>5/8"-18 UNF RH Male |  |
| Hose Maximum Inlet Pressure Inlet Connection Outlet Connection                        | 1200 kPa<br>5/8"-18 UNF RH Female<br>1/4" SAE Flare Female              |  |
| Purge Tools<br>Inlet Connection                                                       | 1/4" SAE Flare Male                                                     |  |