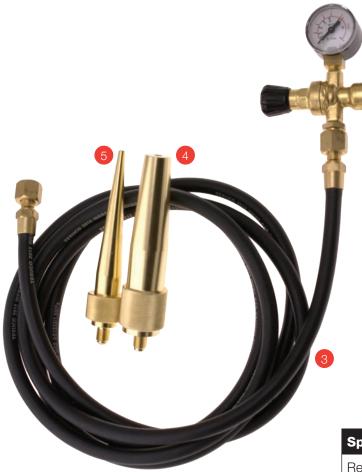

#### Purge Kit for Nitrogen Disposable Cylinders

| Kit Components  1 Flow Gauge L/min  2 Flow Gauge Nitrogen Regulator with M10 x 1 Inlet Connection  3 Metre Inert Gas Hose. 5/8"-18 UNF RH to 1/4" SAE Flare  4 Purge Tool for 20 – 29 mm Pipe |   |                                |  |  |
|-----------------------------------------------------------------------------------------------------------------------------------------------------------------------------------------------|---|--------------------------------|--|--|
| <ul> <li>Flow Gauge Nitrogen Regulator with M10 x 1 Inlet Connection</li> <li>3 Metre Inert Gas Hose. 5/8"-18 UNF RH to 1/4" SAE Flare</li> <li>Purge Tool for 20 – 29 mm Pipe</li> </ul>     |   | Kit Components                 |  |  |
| with M10 x 1 Inlet Connection  3 Metre Inert Gas Hose. 5/8"-18 UNF RH to 1/4" SAE Flare  4 Purge Tool for 20 – 29 mm Pipe                                                                     | 1 | Flow Gauge L/min               |  |  |
| 5/8"-18 UNF RH to 1/4" SAE Flare  4 Purge Tool for 20 – 29 mm Pipe                                                                                                                            | 2 |                                |  |  |
| - I                                                                                                                                                                                           | 3 | 0 1110110 111011 01010 1 10001 |  |  |
|                                                                                                                                                                                               | 4 | Purge Tool for 20 – 29 mm Pipe |  |  |
| 5 Purge Tool for 5 – 20 mm Pipe                                                                                                                                                               | 5 | Purge Tool for 5 – 20 mm Pipe  |  |  |

| Part No | Description                                                                                                                                               |
|---------|-----------------------------------------------------------------------------------------------------------------------------------------------------------|
| RDNIPK  | Nitrogen Purge Kit for Disposable Cylinders<br>Contents:<br>Flowgauge Regulator – OTMRIGP<br>Purge Tools – GEPT1 and GEPT2<br>3 Metre Hose Set – GWSWIG3F |

| Specifications                                                                        |                                                                    |
|---------------------------------------------------------------------------------------|--------------------------------------------------------------------|
| Regulator Maximum Inlet Pressure Outlet Flow Range Inlet Connection Outlet Connection | 13,000 kPa<br>0 – 8 L/min<br>M10 x 1 Female<br>5/8"-18 UNF RH Male |
| Hose Maximum Inlet Pressure Inlet Connection Outlet Connection                        | 1200 kPa<br>5/8"-18 UNF RH Female<br>1/4" SAE Flare Female         |
| Purge Tools<br>Inlet Connection                                                       | 1/4" SAE Flare Male                                                |