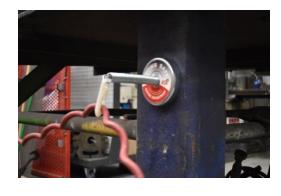

## MSA POWR-SAFE MAGNETIC LEAD HOLDER

## A breakthrough in electrocution & trip hazard risks!

The MSA Powr-Safe can support a single lead which is threaded through the end of a spring. The Powr-Safe features a high-quality zinc plated magnet and a plastic insulation hook.

Supports: 1 cable
Support Weight: 12kg (±5%)

Dimensions: 88mm Dia. x 125mm H