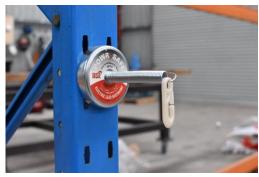

## MSA POWR-SAFE MAGNETIC LEAD HOLDER

## A breakthrough in electrocution & trip hazard risks!

The MSA Powr-Safe can support a single lead which is threaded through the end of a spring. The Powr-Safe features a high-quality zinc plated magnet and a plastic insulation hook.

Supports: 1 cable
Support Weight: 12kg (±5%)

Dimensions: 88mm Dia. x 125mm H