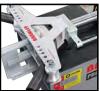

# Model: PROBENDER-RS-ATTACH Rebar Bending & Straightening Attachment

- For bending round & reinforcing bar up to 32mm dia.
- Can also be used for straightening up to 40mm dia. round bar or 50 x 25mm flat bar etc