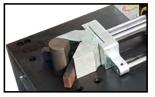

#### Model: PROBENDER-LGV-ATTACH Large V bending Attachment

 Enables bending of larger sections of flat bar such as 75 x 16mm or 50 x 20mm