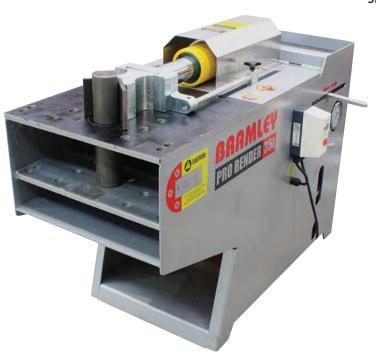

#### **Hydraulic Bending Machine**

#### **Pro Bender 35T**

**Model: PROBENDER** 

#### Hydraulic Bending Machine 35 ton force / 415v, 3Ph

There are many bending tooling options available for the machine to provide a wide range of bending operations. Optional accessories such as Pipe Bending and Tool Notching can further increase the versatility of the machine. This multi-function aspect allows the ProBender 35t Bending Machine to meet the diversified needs of the metal forming industry.

- Fast and easy bending of a wide range of materials
- High accuracy and control of bends
- Reduction in physical effort required
- High quality construction throughout .

#### Mild Steel Bending Capacity:

- Flat Bar: 100mm x 10mm / 60mm x 12mm / 50mm x 16mm
- Square Bar: 25mm x 25mm
- Round Bar: Ø25mm
- Shipping: 300kg / 1350 x 700 x 980mm

See Over Page

nail: sales@garrickherbert.com.au one: 02 9545 6633