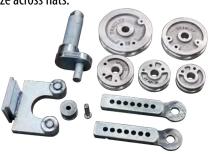

#### Hydraulic Bending Machine 35 ton force / 415v, 3Ph

There are many bending tooling options available for the machine to provide a wide range of bending operations. Optional accessories such as Pipe Bending and Tool Notching can further increase the versatility of the machine. This multi-function aspect allows the ProBender 35t Bending Machine to meet the diversified needs of the metal forming industry.

## Model: PROBENDER-PB-ATTACH Pipe Bending Attachment

 Comprises of a Pipe Bending frame & the BRAMLEY aluminium alloy elliptical formers for bending pipe from 1/2" - 2" N.B.

#### Model: PROBENDER-LGV-ATTACH Large V bending Attachment

 Enables bending of larger sections of flat bar such as 75 x 16mm or 50 x 20mm

#### Model: PROBENDER-TBSQ-ATTACH Square Tube Bending Attachment

 Bender Frame and Formers for square tube bending from 1/2" - 1" nominal size across flats.