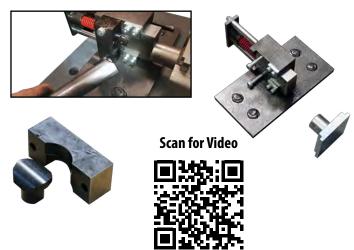

# **BRAMLEY** Probender 35T Optional Accessories

#### **Pro Bender 35T Optional Attachments**

## Model: PROBENDER-TBRD-ATTACH Round Tube Bending Attachment

 Bender Frame and Formers for round tube bending from 1/2" - 1" nominal size across flats.

Scan for Video

email: sales@garrickherbert.com.au

Phone: 02 9545 6633