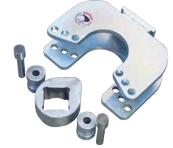

# Model: PROBENDER-RS-ATTACH Rebar Bending & Straightening Attachment

- For bending round & reinforcing bar up to 32mm dia.
- Can also be used for straightening up to 40mm dia. round bar or 50 x 25mm flat bar etc