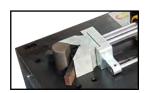

#### Model: PROBENDER-LGV-ATTACH Large V bending Attachment

 Enables bending of larger sections of flat bar such as 75 x 16mm or 50 x 20mm