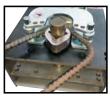

## Model: PROBENDER-NOTCH Pipe & Tube Notching Attachment

- For easy notching of pipes for lateral weld connections.
- Different sizes dies available for Tube. 1", 1-1/2", & 2"
- Different sizes dies available for Pipe. 1-1/4", 1-1/2", & 2"
- Notcher Dies & Punches available 1" & 2"