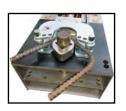

#### **Hydraulic Bending Machine**

#### **Pro Bender 35T**

**Model: PROBENDER** 

#### Hydraulic Bending Machine 35 ton force / 415v, 3Ph

There are many bending tooling options available for the machine to provide a wide range of bending operations. Optional accessories such as Pipe Bending and Tool Notching can further increase the versatility of the machine. This multi-function aspect allows the ProBender 35t Bending Machine to meet the diversified needs of the metal forming industry.

- Fast and easy bending of a wide range of materials
- High accuracy and control of bends
- Reduction in physical effort required
- High quality construction throughout .

#### Mild Steel Bending Capacity:

- Flat Bar: 100mm x 10mm / 60mm x 12mm / 50mm x 16mm
- Square Bar: 25mm x 25mm
- Round Bar: Ø25mm
- Shipping: 300kg / 1350 x 700 x 980mm

See Over Page

nail: sales@garrickherbert.com.au one: 02 9545 6633