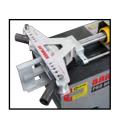

#### Model: PROBENDER-LGV-ATTACH Large V bending Attachment

 Enables bending of larger sections of flat bar such as 75 x 16mm or 50 x 20mm