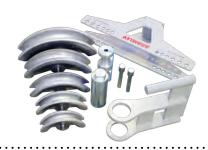

## Model: PROBENDER-PB-ATTACH Pipe Bending Attachment

 Comprises of a Pipe Bending frame & the BRAMLEY aluminium alloy elliptical formers for bending pipe from 1/2" - 2" N.B.