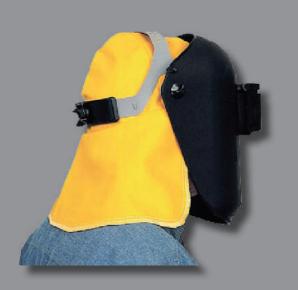

## WAKATAC® PROBAN® HOOD The WAKATAC<sup>®</sup> Hood is designed to be worn underneath your welding helmet. The side gussets help it sit over your shoulders providing full head and shoulder protection. The shoulder length also stops debris falling down the back of your collar and provides full neck protection. >>> Side gussets for a more comfortable fit >>> Edges fully bound >>> Draw string face closure for better protection WAKPHGM30 WAKATAC<sup>®</sup> PROBAN<sup>®</sup> HOOD PRODUCT CODE DETAIL WAKPHGM30 WAKATAC® PROBAN® HOOD **BLUE MAX® PROBAN® HOOD** The BLUE MAX<sup>®</sup> Hood is designed to be worn underneath your welding helmet. The side gussets help it sit over your shoulders providing full head and shoulder protection. The shoulder length also stops debris falling down the back of your collar and provides full neck protection. >>> Side gussets for a more comfortable fit. >>> Edges fully bound >>> Draw string face closure for close seal and better protection. PHGM30B PRODUCT CODE DETAIL BLUE MAX<sup>®</sup> PROBAN<sup>®</sup> HOOD BLUE MAX<sup>®</sup> PROBAN<sup>®</sup> HOOD PHGM30B