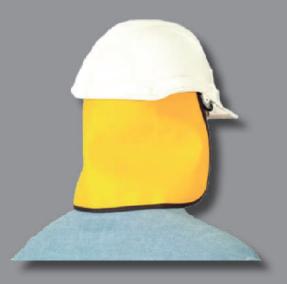

## PROBAN® NECK FLAPS

>>> Full Proban<sup>®</sup> protection

Self stick Velcro<sup>®</sup> for attachment to safety cap or hat

PBNF23Y PROBAN<sup>®</sup> NECK FLAPS

| PRODUCT CODE | DETAIL             |
|--------------|--------------------|
| PBNF23Y      | PROBAN® NECK FLAPS |