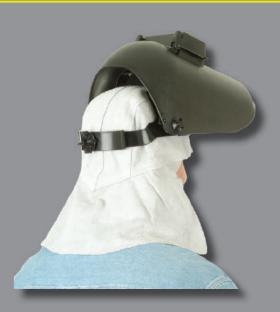

## THE BIG RED<sup>®</sup> CONFINED SPACE WELDING HOOD AND HELMET

The BIG RED<sup>®</sup> Confined space welding hood includes a welding helmet with the chin section removed. Designed to be worn in tight and confined spaces where you have very little room to move.

- >>> Big Red<sup>®</sup> selected leather
- >>> Complete with welding helmet

DETAIL

- >>> Self stick Velcro<sup>®</sup> attachment around lens area
- >>> Sewn with Kevlar®

PRODUCT CODE

BRH

BRH29C THE BIG RED<sup>®</sup> CONFINED SPACE WELDING HOOD AND HELMET

| H29C | THE BIG RED <sup>®</sup> CONFINED SPACE WELDING HOOD & HELMET |
|------|---------------------------------------------------------------|
|      |                                                               |