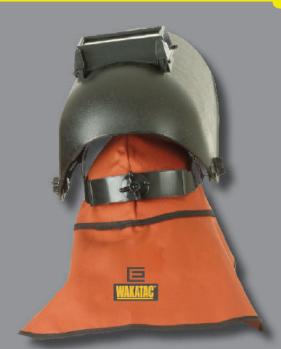

## WAKATAC® PROBAN® HOOD The WAKATAC<sup>®</sup> Hood is designed to be worn underneath your welding helmet. The side gussets help it sit over your shoulders providing full head and shoulder protection. The shoulder length also stops debris falling down the back of your collar and provides full neck protection. >>> Side gussets for a more comfortable fit >>> Edges fully bound >>> Draw string face closure for better protection WAKPHGM30 WAKATAC<sup>®</sup> PROBAN<sup>®</sup> HOOD PRODUCT CODE DETAIL WAKPHGM30 WAKATAC® PROBAN® HOOD **BLUE MAX® PROBAN® HOOD** The BLUE MAX<sup>®</sup> Hood is designed to be worn underneath your welding helmet. The side gussets help it sit over your shoulders providing full head and shoulder protection. The shoulder length also stops debris falling down the back of your collar and provides full neck protection. >>> Side gussets for a more comfortable fit. >>> Edges fully bound >>> Draw string face closure for close seal and better protection. PHGM30B PRODUCT CODE DETAIL BLUE MAX<sup>®</sup> PROBAN<sup>®</sup> HOOD BLUE MAX<sup>®</sup> PROBAN<sup>®</sup> HOOD PHGM30B