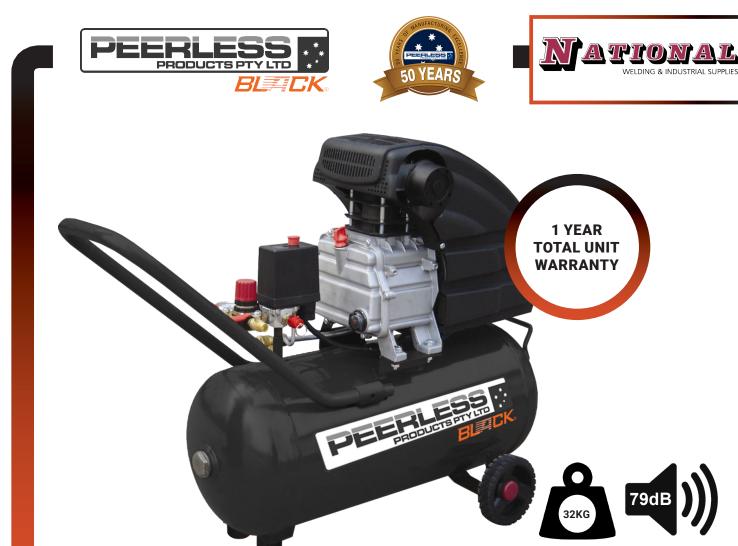

## **PEERLESS BLACK 2500**

| CODE   | MODEL                  | MOTOR             | FREE AIR<br>DELIVERY | MAX PSI | CYLINDERS | PUMP                        | PUMP RPM | TANK LITRES |
|--------|------------------------|-------------------|----------------------|---------|-----------|-----------------------------|----------|-------------|
| PB2500 | PEERLESS<br>BLACK 2500 | ELECTRIC<br>2.5HP | 154LPM               | 145     | 1         | ALLOY - CAST<br>IRON BARREL | 2850     | 30L         |

## **QUICK INFORMATION GUIDE**

Designed for the building industry and home handyman, the PB2500 ensure a more compact, lightweight compressor that is portable and fits easily in the back of a utility. Suitable for framing nailer and finishing nailer, but **not** suitable for a coil nailer.