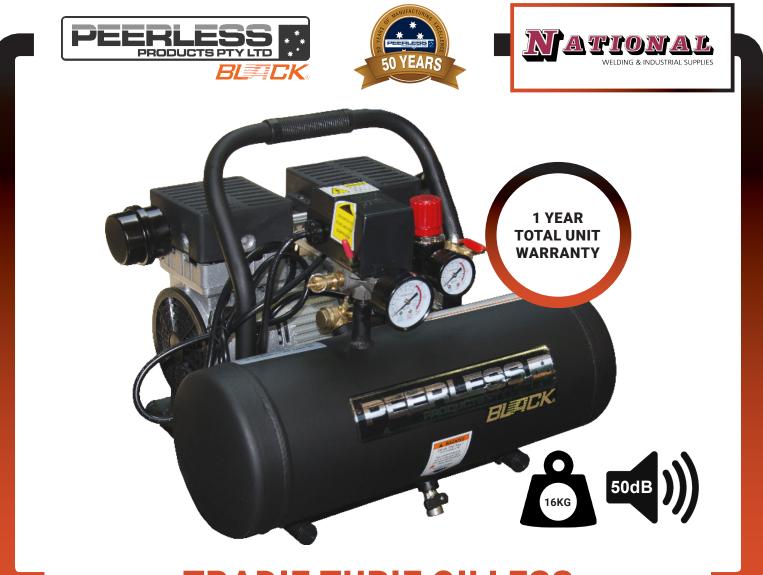

## **TRADIE TUBIE OILLESS**

| CODE   | MODEL                  | MOTOR             | FREE AIR<br>DELIVERY | MAX PSI | CYLINDERS | PUMP                        | PUMP RPM | TANK LITRES |
|--------|------------------------|-------------------|----------------------|---------|-----------|-----------------------------|----------|-------------|
| PB2000 | PEERLESS<br>BLACK 2000 | ELECTRIC<br>1.1HP | 65LPM                | 145     | 2         | ALLOY - CAST<br>IRON BARREL | 1450     | 9L          |

## **QUICK INFORMATION GUIDE**

Super light wqeight and super quiet Air Compressor making this the builders' choice when wanting a framing Air Compressor.

Producing 65 Litres Per Minute of Free Air Delivery this can be used for intermittent air tools and not coninuous use.

This model has Heavy Duty Teflon technology fitted to get the maximum use and performance from the Air Compressor.

Service kits are available for all our Air Compressors to maintain peak performance with your equipment.