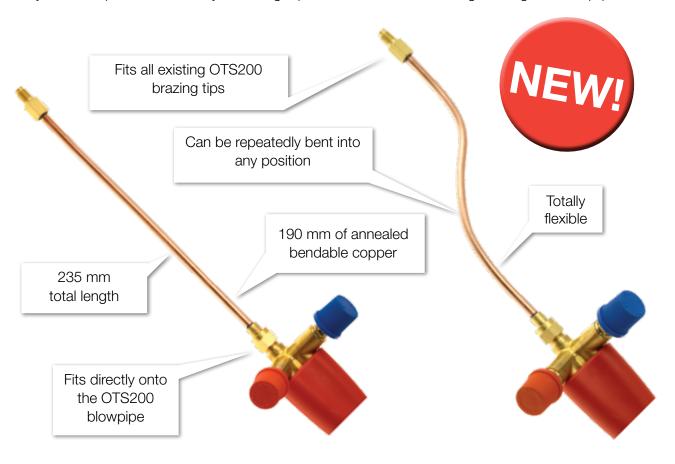

## **BENDABLE LANCE**

## **ACCESSORY FOR OTS200**

The new bendable lance is an important addition to the OTS200 portable brazing kit. The lance tube is made from a special type of annealed copper that allows it to be easily and repeatedly bent into any position. This allows the operator to get the flame into areas which are difficult to reach with a normal ridged lance. This ability makes it particularly suited to plumbers and anyone doing repair work on air conditioning or refrigeration equipment.

| Part Number | Description                      |
|-------------|----------------------------------|
| OTS200BL    | Bendable Lance for Turbo Set 200 |

| Specifications            |                                |
|---------------------------|--------------------------------|
| Packaging Type            | Shell Pack                     |
| Dimensions                |                                |
| Product Only              | (L) 235 mm (Ø) 66 mm           |
| With Packaging            | (H) 325 mm (W) 55 mm (D) 15 mm |
| Materials of Construction |                                |
| Tubing                    | Annealed Copper                |
| End Connections           | Brass                          |
| Warranty                  | 1 Year (Manufacturer's Defect) |
| Country of Origin         | China                          |