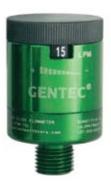

## **Click Style Flowmeter**

CFM-8L-OH Click Style Flowmeter with Ohmeda inlet adapter

CFM-15L-XX Click Style Flowmeter

## **Features**

- · Available in Oxygen
- · Available in 4, 8, 15 and 25 LPM
- · Smallest and lightest in the industry
- Smallest increment is 1/32 LPM
- Calibration at 50\* psi
- · Encased in an anodized aluminum housing
- Easy to read window