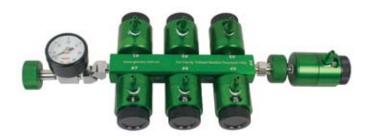

## **Oxygen Supply Manifold**

- Economical and practical
- For EMS and mass casualty situations where multiple patients require oxygen simultaneously
- · Consistent pressure
- Manufactured according to CE requirements, compliant to EN 13220