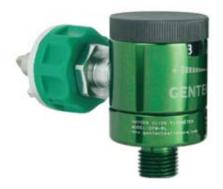

## **Click Style Flowmeter**

CFM-8L-OH Click Style Flowmeter with Ohmeda inlet adapter

CFM-15L-XX Click Style Flowmeter

## **Features**

- · Available in Oxygen
- · Available in 4, 8, 15 and 25 LPM
- · Smallest and lightest in the industry
- Smallest increment is 1/32 LPM
- Calibration at 50\* psi
- · Encased in an anodized aluminum housing
- Easy to read window