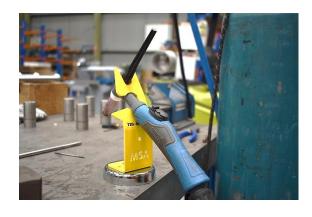

## MSA MAGNETIC MIG & TIG TORCH HOLDERS

The MSA MIG-Mate & TIG-Mate Torch Holders can be fixed to your welding bench or work surface to allow convenient and handy torch location.

- Prevents damage to the torch components because of accidental falls
- Magnetises to your steel workbench or steel welder case
- Hold your MIG/TIG torch in a handy and accessible location
- Quick and easy to rest and release your torch
- Durable powder coated finish with zinc plated base

Part #MSATIGMPart #MSAMIGMOverall Height:185 mmOverall Height:130 mmWeight:723 gramsWeight:764 grams

Powerful Ø88 mm magnetic base

Powerful Ø88 mm magnetic base. Features an extra Rare Earth magnet to hold your wire cutters.