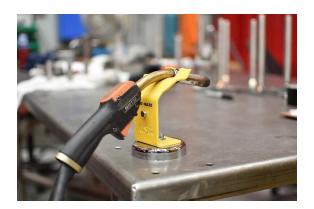

## MSA MAGNETIC MIG & TIG TORCH HOLDERS

The MSA MIG-Mate & TIG-Mate Torch Holders can be fixed to your welding bench or work surface to allow convenient and handy torch location.

- Prevents damage to the torch components because of accidental falls
- Magnetises to your steel workbench or steel welder case
- Hold your MIG/TIG torch in a handy and accessible location
- Quick and easy to rest and release your torch
- Durable powder coated finish with zinc plated base

Part #MSATIGMPart #MSAMIGMOverall Height:185 mmOverall Height:130 mmWeight:723 gramsWeight:764 grams

Powerful Ø88 mm magnetic base

Powerful Ø88 mm magnetic base. Features an extra Rare Earth magnet to hold your wire cutters.