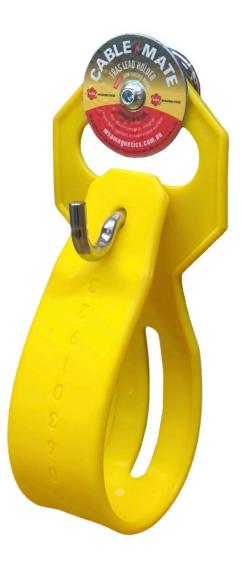

## FRAS CABLE MATE FOR MINING & PETROLEUM

The new FRAS Cable-Mate is a high temperature and heavyduty version of our standard Cable-Mate Magnetic Lead Holder.

The MSA FRAS Cable-Mate features a high-strength rare earth magnet which will hold to any magnetic steel surface. Simply attach the magnet to the magnetic surface and direct your cables and leads through the yellow strap.

Complies with FRAS (Fire Resistant Anti-Static) requirements for mines and confined spaces.

Suitable for high temperature and heavy-duty applications.

Highly visible safety yellow strap with reflective sticker.

Part # MSAFRCM10
Supports: 6+ cables
Support Weight: 25kg (±5%)

Dimensions: 100mm W x 220mm H