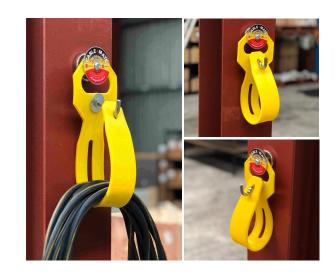

## FRAS CABLE MATE FOR MINING & PETROLEUM

The new FRAS Cable-Mate is a high temperature and heavyduty version of our standard Cable-Mate Magnetic Lead Holder.

The MSA FRAS Cable-Mate features a high-strength rare earth magnet which will hold to any magnetic steel surface. Simply attach the magnet to the magnetic surface and direct your cables and leads through the yellow strap.