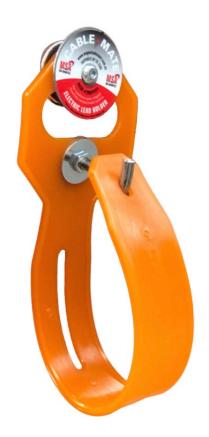

## MSA CABLE-MATE MAGNETIC LEAD HOLDER

## A breakthrough in electrocution & trip hazard risks!

The MSA Cable Mate features a high-strength rare earth magnet which will hold to any magnetic steel surface. Simply attached the magnet to the magnetic surface and redirect the cable through the tool.

Features a large HDPE plastic adjustable strap, which can support multiple leads.

Can be used as a temporary or permanent installation either above or below ground.

Some of the most popular industries include:

- Mining operations
- Hospitals & Medical Centres
- Electrical operations
- Factory/workshops
- Offices
- Construction sites

Supports: 6+ cables
Support Weight: 25kg (±5%)

Dimensions: 120mm W x 250mm H

Are you serious about safety?