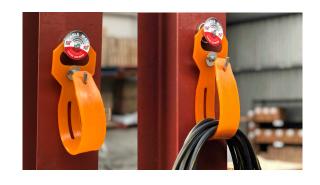

## A breakthrough in electrocution & trip hazard risks!

The MSA Cable Mate features a high-strength rare earth magnet which will hold to any magnetic steel surface. Simply attached the magnet to the magnetic surface and redirect the cable through the tool.

Features a large HDPE plastic adjustable strap, which can support multiple leads.

Can be used as a temporary or permanent installation either above or below ground.

Some of the most popular industries include:

- Mining operations
- Hospitals & Medical Centres
- Electrical operations
- Factory/workshops
- Offices
- Construction sites

Supports: 6+ cables
Support Weight: 25kg (±5%)

Dimensions: 120mm W x 250mm H

Are you serious about safety?