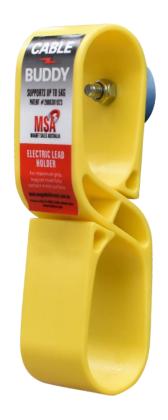

## MSA CABLE-BUDDY MAGNETIC LEAD HOLDER

## A breakthrough in electrocution & trip hazard risks!

The MSA Cable Buddy features a high-strength rare earth magnet which will hold to any magnetic steel surface. Simply attached the magnet to the magnetic surface and redirect the cable through the tool.

Features a yellow, high-visibility quick-acting lead clip, which can support multiple leads.

Can be used as a temporary or permanent installation either above or below ground.

Some of the most popular industries include:

- Mining operations
- Hospitals & Medical Centres
- Electrical operations
- Factory/workshops
- Offices
- Construction sites

Supports: 3+ cables Support Weight: 5kg (±5%)

Dimensions: 30mm W x 120mm H