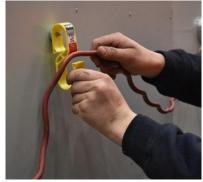

## A breakthrough in electrocution & trip hazard risks!

The MSA Cable Buddy features a high-strength rare earth magnet which will hold to any magnetic steel surface. Simply attached the magnet to the magnetic surface and redirect the cable through the tool.

## Are you serious about safety?

Protect yourself and your co-workers from injury caused by cables and leads!