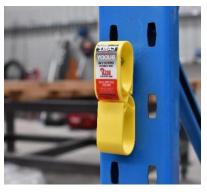

## A breakthrough in electrocution & trip hazard risks!

The MSA Cable Buddy features a high-strength rare earth magnet which will hold to any magnetic steel surface. Simply attached the magnet to the magnetic surface and redirect the cable through the tool.

Features a yellow, high-visibility quick-acting lead clip, which can support multiple leads.

Can be used as a temporary or permanent installation either above or below ground.

Some of the most popular industries include: