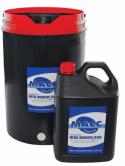

# SYNTHETIC METAL WORKING FLUID

Cutting fluid designed for use with MACC coldsaws, bandsaws & metal working machinery that use a recirculating coolant system with fluid storage tank.

| Part No.                                               | Description                                |
|--------------------------------------------------------|--------------------------------------------|
| MF-5LITRE                                              | 5 Litre MACC Synthetic Metal Working Fluid |
| MF-20LITRE 20 Litre MACC Synthetic Metal Working Fluid |                                            |