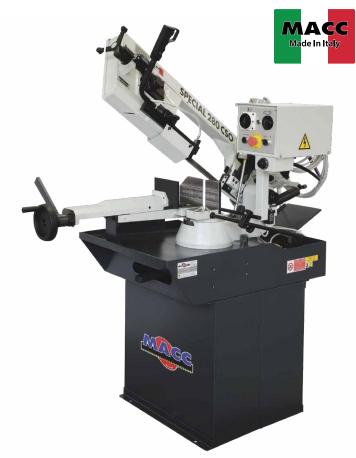

# SPECIAL 280 CSO 250MM X 155MM CAPACITY SWIVEL HEAD BANDSAW

#### FEATURES

- · Italian made quality
- 1-way swivel head enables from 0° to 60° mitre cuts
  Dual mode operation
- Trigger switch with manual down feed for small quick cuts
   Control panel with fully adjustable hydraulic down feed & automatic shut-off at end of cut, for cutting larger material
- Incorporated recirculating coolant system
- Adjustable material stop for repetitive production
- Safety emergency stop switch
- · Comes complete with stand & blade

| Part No.         | MB-280CSO-1               |       | MB-280CSO-3              |             |  |
|------------------|---------------------------|-------|--------------------------|-------------|--|
| Motor            | 1.5hp Single Phase (240V) |       | 1.5hp Three Phase (415V) |             |  |
| Blade Speed      | 1 Speed 64 mpm            |       | 2 Speed 32 / 66 mpm      |             |  |
| Blade Size       | 27mm x 0.9mm x 2450mm     |       |                          |             |  |
| Weight           | 230kg                     |       |                          |             |  |
| Cutting Capacity |                           |       |                          |             |  |
| Cutting Angle    |                           |       |                          |             |  |
| 90°              | 220mm                     | 215mm |                          | 250 x 155mm |  |
| 45° Right        | 160mm                     | 150mm |                          | 160 x 110mm |  |
| 60° Right        | 100mm                     | 85mm  |                          | 95 x 80mm   |  |