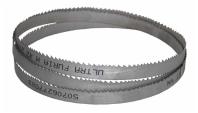

### **BANDSAW BLADES**

Suitable for cutting all metals including mild steel, stainless-steel, aluminium, copper, brass and more.

| Part No.            | Length | Width | # Teeth   |
|---------------------|--------|-------|-----------|
| BLADE-27-2450-10/14 | 2450mm | 27mm  | 10/14 TPI |
| BLADE-27-2450-4/6   | 2450mm | 27mm  | 4/6 TPI   |
| BLADE-27-2450-5/8   | 2450mm | 27mm  | 5/8 TPI   |
| BLADE-27-2450-6/10  | 2450mm | 27mm  | 6/10 TPI  |