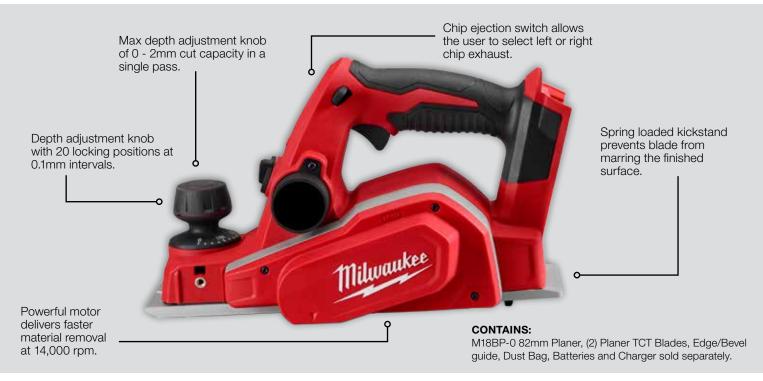

## M18<sup>™</sup> 82mm PLANER

- Powerful motor delivers faster material removal at 14,000 rpm.
- Max depth adjustment knob of 0 2mm cut capacity in a single pass.
- Depth adjustment knob with 20 locking positions at 0.1mm intervals.
- Rebate capacity of 10.7mm.
- Chip ejection switch allows the user to select left or right chip exhaust.
- Spring loaded kickstand prevents blade from marring the finished surface.
- Bevel/Edge guide allows the user to make straight rebate and bevel cuts up to 45°
- 82mm reversable TCT blades.