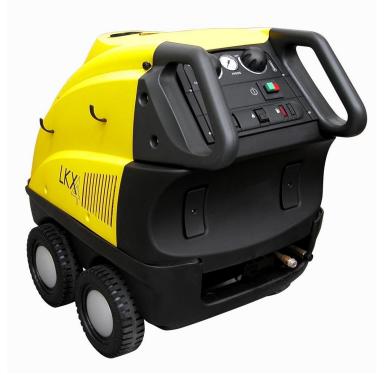

## **LKX1310LP**

## **INDUSTRIAL HOT WATER HIGH PRESSURE CLEANER**

Maximum Operating Pressure Maximum Water Volume Maximum Water Temperature Motor Specifications

Dimensions (lxwxh) Weight

- : 2000 PSI (130Bar)
- : 11 litres/minute, 660 litres/hour
- : 140 C Output Adjustable
- : 240V, 1Ph, 50Hz, 4 pole 3.0 KW (4.0 HP),1450 RPM
- : 79cm x 60cm x 80cm
- : 95 Kg