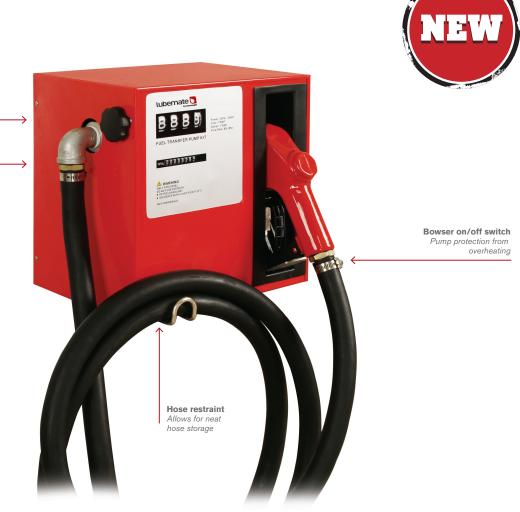

## L-HMBA240V

This 240V AUTO MINI BOWSER PUMP ASSEMBLY is a complete package for the safe, economical and efficient delivery of diesel. The 240V high flow powered unit features a built-in meter allowing you to track the volume pumped. The pump contained in the unit delivers up to 80LPM free flow. The unit has a smart on-off switch integrated into the nozzle restraint. The hose can be neatly stored on the sliding hose restraint.

## **TECHNICAL SPECIFICATIONS**

| Flow rate up to 80LPM                               |
|-----------------------------------------------------|
| Suitable for diesel and kerosene                    |
| • Inlet / Oulet: 1" BSP (F)                         |
| Nozzle holder in cabinet has built in on/off switch |
| Thermal overload protection                         |
| • IP55 protection                                   |
| • 240V AC pump unit                                 |
| • 4-digit mechanical flow meter                     |
| • 8-digit accumulative total                        |
| • 1.5m power cable                                  |
| • 2m suction hose with strainer                     |
| • 4m delivery hose                                  |
| Automatic nozzle                                    |
| •••••••••••••••••••••••••••••••••••••••             |