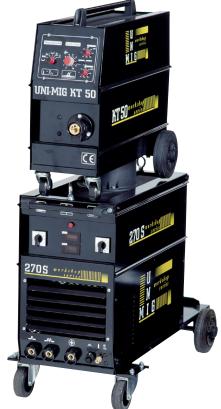

The 270 SWF is supplied with a completely enclosed KT 50 wire feed unit which helps prevent dust and moisture fouling your wire and contaminating your weld. It comes with fully covered 10 Metre interconnecting cables, a swivel turntable for the wire feed unit and wheels for increased maneuverability.

**UNIMIG 270 Compact** 

**UNIMIG 270 SWF** 

| TECHNICAL SPECIFICATION  | UNIMIG 270 Compact           | UNIMIG 270 SWF               |
|--------------------------|------------------------------|------------------------------|
| PART NUMBER              | KUM270                       | KUM270SWF                    |
| PRIMARY INPUT VOLTAGE    | 240V 1 Phase                 | 240V 1 Phase                 |
| WELDING CURRENT          | 30-250 Amps                  | 30-250 Amps                  |
| VOLTAGE STEPS            | 21                           | 21                           |
| DUTY CYCLE 40°C          | 70% @ 250 Amps               | 70% @ 250 Amps               |
|                          | 100% @ 210 Amps              | 100% @ 210 Amps              |
| WELDING VOLTAGE RANGE DC | 14 – 26V                     | 14 – 26V                     |
| WIRE SIZE (mm)           | 0.6 – 1.0mm Ferrous          | 0.6 - 1.0mm Ferrous          |
|                          | 0.9 – 1.2mm Aluminium        | 0.9 – 1.2mm Aluminium        |
|                          | 0.6 – 1.0mm Stainless Steel  | 0.6 – 1.0mm Stainless Stee   |
|                          | 0.8 - 1.2mm Flux cored       | 0.8 - 1.2mm Flux cored       |
| DIMENSIONS (mm)          | 870 x 940 x 460mm            | 1270 x 920 x 460mm           |
| WEIGHT (Kgs)             | 116 Kgs                      | 139kg                        |
| TORCH OPTIONS:           | SB24 4 Metre / 5 Metre       | SB24 4 Metre / 5 Metre       |
|                          | ARB 300 / 12ft / 15ft & 17ft | ARB 300 / 12ft / 15ft & 17ft |
|                          | TWC 4 / 12ft / 15ft & 17ft   | TWC 4 / 12ft / 15ft & 17ft   |
| OPTIONS:                 | Amp-Volt Meter               | Amp-Volt Meter               |

270Compact Includes:
Argon regulator, Gas Hose,
4 Metre Earth lead,
SB24 3 Metre MIG torch,
•(Optional 4 Metre)
270SWF Includes:
Argon regulator, Gas Hose,
10 Metre Earth lead
SB24 3 Metre MIG torch,
•(Optional 4 Metre)