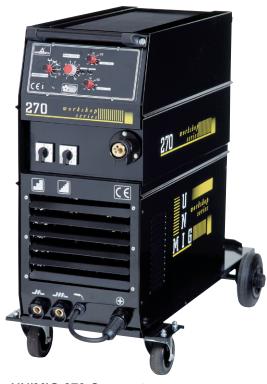

## **KUM270 / KUM270SWF**

The top of the range Unimig 270 is one of the most powerful MIG's in it class. Combining an exceptionally high duty cycle and power with very smooth arc characteristics, it is designed for use in medium to heavy fabrication, as well as rural applications. If 3 phase power is unavailable, the Unimig 270 will give you the reliability and power you need to get the job done. Fitted standard with a geared four roller drive system ensuring consistent wire feed and smooth welding.

**UNIMIG 270 Compact** 

**UNIMIG 270 SWF** 

| TECHNICAL SPECIFICATION  | UNIMIG 270 Compact           | UNIMIG 270 SWF               |
|--------------------------|------------------------------|------------------------------|
| PART NUMBER              | KUM270                       | KUM270SWF                    |
| PRIMARY INPUT VOLTAGE    | 240V 1 Phase                 | 240V 1 Phase                 |
| WELDING CURRENT          | 30-250 Amps                  | 30-250 Amps                  |
| VOLTAGE STEPS            | 21                           | 21                           |
| DUTY CYCLE 40°C          | 70% @ 250 Amps               | 70% @ 250 Amps               |
|                          | 100% @ 210 Amps              | 100% @ 210 Amps              |
| WELDING VOLTAGE RANGE DC | 14 – 26V                     | 14 – 26V                     |
| WIRE SIZE (mm)           | 0.6 – 1.0mm Ferrous          | 0.6 - 1.0mm Ferrous          |
|                          | 0.9 – 1.2mm Aluminium        | 0.9 – 1.2mm Aluminium        |
|                          | 0.6 – 1.0mm Stainless Steel  | 0.6 – 1.0mm Stainless Stee   |
|                          | 0.8 - 1.2mm Flux cored       | 0.8 - 1.2mm Flux cored       |
| DIMENSIONS (mm)          | 870 x 940 x 460mm            | 1270 x 920 x 460mm           |
| WEIGHT (Kgs)             | 116 Kgs                      | 139kg                        |
| TORCH OPTIONS:           | SB24 4 Metre / 5 Metre       | SB24 4 Metre / 5 Metre       |
|                          | ARB 300 / 12ft / 15ft & 17ft | ARB 300 / 12ft / 15ft & 17ft |
|                          | TWC 4 / 12ft / 15ft & 17ft   | TWC 4 / 12ft / 15ft & 17ft   |
| OPTIONS:                 | Amp-Volt Meter               | Amp-Volt Meter               |

270Compact Includes:
Argon regulator, Gas Hose,
4 Metre Earth lead,
SB24 3 Metre MIG torch,
•(Optional 4 Metre)
270SWF Includes:
Argon regulator, Gas Hose,
10 Metre Earth lead
SB24 3 Metre MIG torch,
•(Optional 4 Metre)