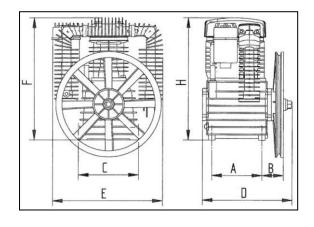

## COMPRESSOR PUMP MODEL: K8-PUMP

| CYLINDERS                    | 1       |
|------------------------------|---------|
| STAGE                        | 1       |
| MAX PRESSURE (BAR)           | 10      |
| MOTOR (KW)                   | 1.65    |
| FLYWHEEL (MM)                | 280     |
| BELT SECTION '               | 1A      |
| DIMENSIONS                   |         |
| Α                            | 94 mm   |
| В                            | 85 mm   |
| С                            | 150 mm  |
| D                            | 220 mm  |
| E                            | 280 mm  |
| F (FROM BOTTOM OF FLY WHEEL) | 370 mm  |
| Н                            | 315 mm  |
| WEIGHT                       | 7.9 KGS |