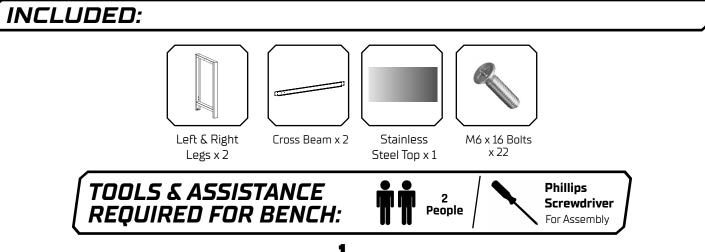

### SPARE PARTS

| ITEM | PART NO. | DESCRIPTION              | QUANTITY | ITEM | PART NO. | DESCRIPTION         | QUANTITY |
|------|----------|--------------------------|----------|------|----------|---------------------|----------|
| 1    | K7370-1  | Stainless Steel Top      | 1        | 6    | K7370-7  | Adjustable Feet (4) | 1        |
| 2    | K7370-2  | Leg Attachment Side      | 2        | 7    | K7366-11 | Trade Centre Badge  | 1        |
| 3    | K7370-4  | Lower Cross Support Beam | 1        |      |          |                     |          |
| 4    | K7370-5  | Upper Cross Support Beam | 1        |      |          |                     |          |
| 5    | K7370-6  | Assembly Nut & Bolt Pack | 1        |      |          |                     |          |