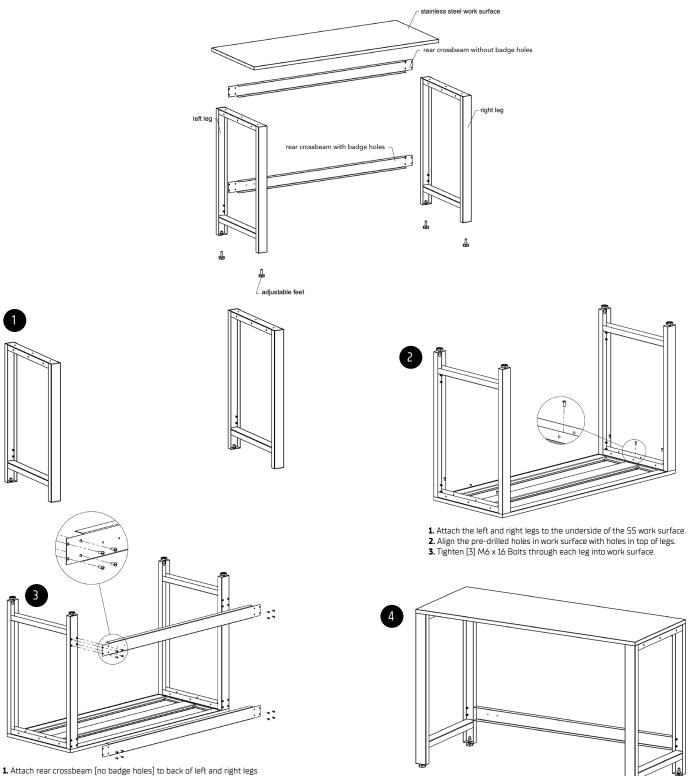

## WORKSHOP BENCH 1560mm K7370

ASSEMBLY INSTRUCTIONS

Attach rear crossbeam (no badge holes) to back of left and right legs
Align rear crossbeam end holes with holes in back of left and right legs.

 Tighten (4) M6 x 16 Bolts through rear crossbeam end holes into leg holes Note: Repeat this process on another rear stringer (with badge holes)