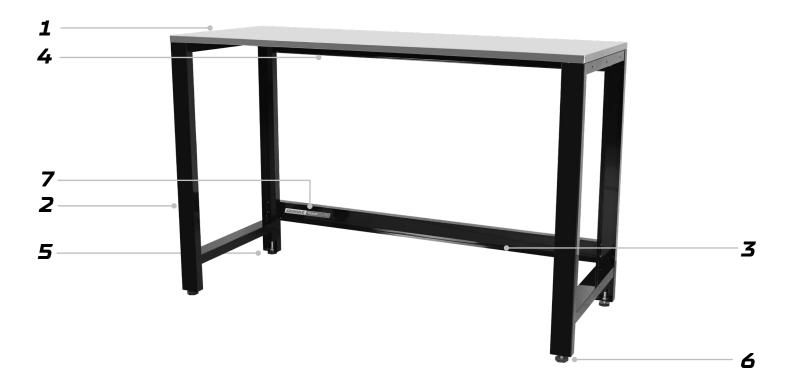

### SPARE PARTS

| ITEM | PART NO. | DESCRIPTION              | QUANTITY | ITEM | PART NO. | DESCRIPTION         | QUANTITY |
|------|----------|--------------------------|----------|------|----------|---------------------|----------|
| 1    | K7370-1  | Stainless Steel Top      | 1        | 6    | K7370-7  | Adjustable Feet (4) | 1        |
| 2    | K7370-2  | Leg Attachment Side      | 2        | 7    | K7366-11 | Trade Centre Badge  | 1        |
| 3    | K7370-4  | Lower Cross Support Beam | 1        |      |          |                     |          |
| 4    | K7370-5  | Upper Cross Support Beam | 1        |      |          |                     |          |
| 5    | K7370-6  | Assembly Nut & Bolt Pack | 1        |      |          |                     |          |