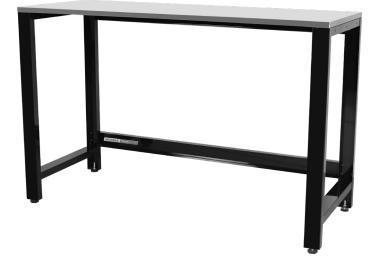

# WORKSHOP BENCH 1560mm K7370

### PARTS LIST

| MEASU | REMENT  | <b>WEIGHT:</b> 62 KG |        |        |         |  |  |  |  |
|-------|---------|----------------------|--------|--------|---------|--|--|--|--|
| WIDTH | 1560 mm | DEPTH                | 622 mm | HEIGHT | 1000 mm |  |  |  |  |
|       |         |                      |        |        |         |  |  |  |  |