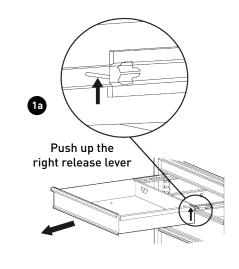

#### Removing the Drawers

- Fully extend the empty drawer.
- Push up the right release lever while pushing down the left release lever.
- Pull the drawer outward until it is released from the drawer slide.