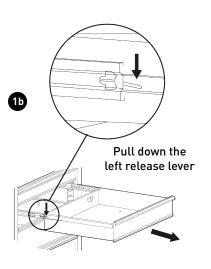

#### Removing the Drawers

- Fully extend the empty drawer.
- Push up the right release lever while pushing down the left release lever.
- Pull the drawer outward until it is released from the drawer slide.