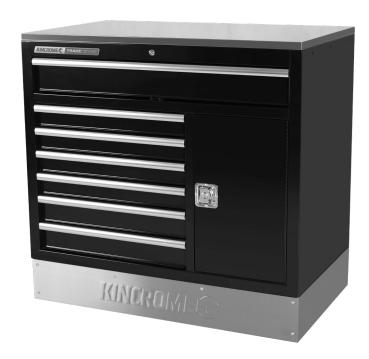

## KINCROME TRADECENTRE CABINET **WORK BENCH**

7 Drawer 1040mm K7366

#### PARTS LIST

| MEASUREMENTS:    |         |       | <b>WEIGHT</b> : 106 KG |        |         |  |  |
|------------------|---------|-------|------------------------|--------|---------|--|--|
| WIDTH            | 1041 mm | DEPTH | 622 mm                 | HEIGHT | 1000 mm |  |  |
| LONG TOP DRAWER: |         |       |                        |        |         |  |  |
| WIDTH            | 952 mm  | DEPTH | 561 mm                 | HEIGHT | 120 mm  |  |  |
| SMALL DRAWER:    |         |       |                        |        |         |  |  |
| WIDTH            | 590 mm  | DEPTH | 561 mm                 | HEIGHT | 78 mm   |  |  |
| LARGE DRAWER:    |         |       |                        |        |         |  |  |
| WIDTH            | 590 mm  | DEPTH | 561 mm                 | HEIGHT | 98 mm   |  |  |
|                  |         |       |                        |        |         |  |  |

**BENCH RATING: 120KG** 

**DRAWER RATING: 25KG (PER DRAWER) SHELF RATING:** 15KG (PER SHELF)

### INCLUDED:

Shelf x 2 Keys x 2

7 x Liners

Joiner Bolt Pack x 3

TOOLS & ASSISTANCE REQUIRED FOR BENCH:

People