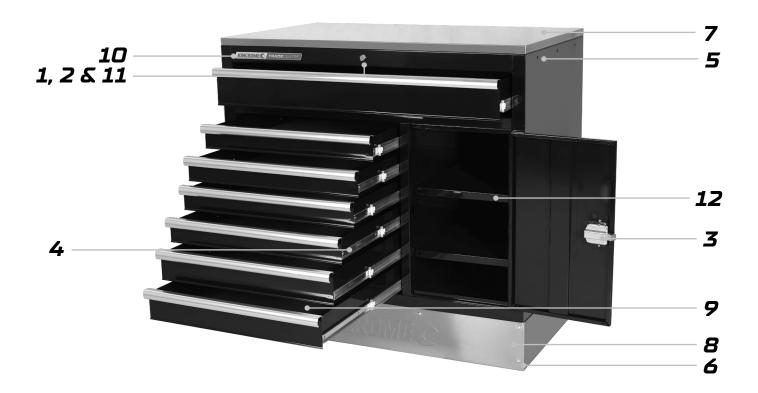

### SPARE PARTS

| ITEM | PART NO. | DESCRIPTION                    | QUANTITY |
|------|----------|--------------------------------|----------|
| 1    | K7366-1  | Lock & Key                     | 1        |
| 2    | K7366-2  | Key Only (Specify No)          | 1        |
| 3    | K7366-3  | Cabinet Latch                  | 1        |
| 4    | K7366-4  | Ball Bearing Slide Pair (Deep) | 7        |
| 5    | K7366-5  | Joining Bolt Pack (3)          | 1        |

| ITEM | PART NO. | DESCRIPTION                    | QUANTITY |
|------|----------|--------------------------------|----------|
| 6    | K7366-6  | Adjustable Feet (4)            | 1        |
| 7    | K7366-7  | Stainless Steel Top            | 1        |
| 8    | K7366-8  | Stainless Steel Kick Panel     | 1        |
| 9    | K7366-9  | EVA Drawer Liner               | 7        |
| 10   | K7366-11 | Trade Centre Badge             | 1        |
| 11   | K7399    | T/Centre Matched Key Pack (10) | 1        |
| 12   | K7366-12 | Cabinet Shelf                  | 2        |