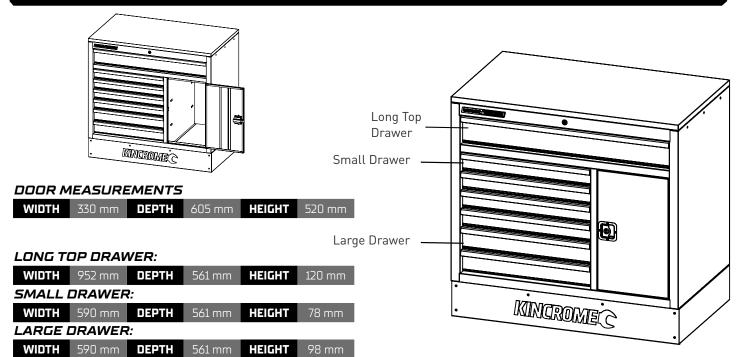

#### PARTS LIST

| MEASUREMENTS:    |         |       | <b>WEIGHT</b> : 106 KG |        |         |  |  |
|------------------|---------|-------|------------------------|--------|---------|--|--|
| WIDTH            | 1041 mm | DEPTH | 622 mm                 | HEIGHT | 1000 mm |  |  |
| LONG TOP DRAWER: |         |       |                        |        |         |  |  |
| WIDTH            | 952 mm  | DEPTH | 561 mm                 | HEIGHT | 120 mm  |  |  |
| SMALL DRAWER:    |         |       |                        |        |         |  |  |
| WIDTH            | 590 mm  | DEPTH | 561 mm                 | HEIGHT | 78 mm   |  |  |
| LARGE DRAWER:    |         |       |                        |        |         |  |  |
| WIDTH            | 590 mm  | DEPTH | 561 mm                 | HEIGHT | 98 mm   |  |  |
|                  |         |       |                        |        |         |  |  |